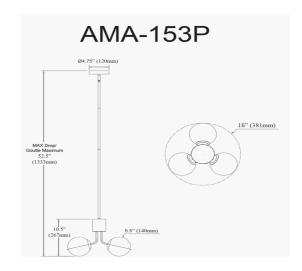

3 Light Halogen Pendant Matte Black with White Opal Glass

| Height               | 10.5"       |
|----------------------|-------------|
|                      |             |
| Width/Length         | 15"         |
| Depth                | 15"         |
| Weight               | 4 lbs       |
|                      |             |
| <b>Body Material</b> | Metal       |
| Finish/Color         | Matte Black |
| Type of Finish       | Painted     |
|                      |             |
| Light Qty            | 3           |
| Light Base           | G9          |
| Light Max Watt       | 25          |
| Light Inc            | No          |
|                      |             |
|                      |             |
|                      |             |

| Dimmable                         |
|----------------------------------|
| LED Compatible                   |
| 75W                              |
|                                  |
|                                  |
| Glass                            |
| White                            |
| Opal                             |
|                                  |
| Damp Location                    |
| 120V                             |
|                                  |
|                                  |
| cUL or equivalent                |
| cUL or equivalent 1 Year Limited |
|                                  |
| 1 Year Limited                   |
|                                  |