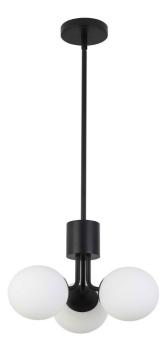

3 Light Halogen Pendant Matte Black with White Opal Glass

| Height               | 10.5"       |
|----------------------|-------------|
|                      |             |
| Width/Length         | 15"         |
| Depth                | 15"         |
| Weight               | 4 lbs       |
|                      |             |
| <b>Body Material</b> | Metal       |
| Finish/Color         | Matte Black |
| Type of Finish       | Painted     |
|                      |             |
| Light Qty            | 3           |
| Light Base           | G9          |
| Light Max Watt       | 25          |
| Light Inc            | No          |
|                      |             |
|                      |             |
|                      |             |

| Dimmable                         |
|----------------------------------|
| LED Compatible                   |
| 75W                              |
|                                  |
|                                  |
| Glass                            |
| White                            |
| Opal                             |
|                                  |
| Damp Location                    |
| 120V                             |
|                                  |
|                                  |
| cUL or equivalent                |
| cUL or equivalent 1 Year Limited |
|                                  |
| 1 Year Limited                   |
|                                  |