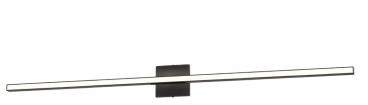

36W Colour Changing Vanity Matte Black with Frosted Acrylic Diffuser

| Height                                 | 4.75"                                       |
|----------------------------------------|---------------------------------------------|
| Width/Length                           | 47.5"                                       |
| Depth                                  | 3"                                          |
| Weight                                 | 2 lbs                                       |
|                                        |                                             |
| <b>Body Material</b>                   | Metal                                       |
| Finish/Color                           | Matte Black                                 |
| Type of Finish                         | Painted                                     |
|                                        |                                             |
| Light Qty                              | 1                                           |
| Light Base                             | AC LED                                      |
| Light Max Watt                         | 0.6                                         |
| III III III III III III III III III II | 36                                          |
| Light Inc                              | Yes                                         |
|                                        |                                             |
| Light Inc                              | Yes                                         |
| Light Inc<br>Light Lumens              | Yes<br>2880(Initial) 2058(delivered)        |
| Light Inc Light Lumens Light CRI       | Yes<br>2880(Initial) 2058(delivered)<br>90+ |