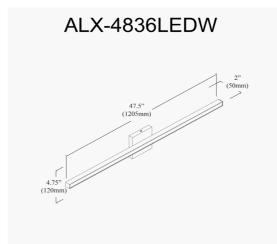

36W Colour Changing Vanity Matte Black with Frosted Acrylic Diffuser

| Height                                 | 4.75"                                       |
|----------------------------------------|---------------------------------------------|
| Width/Length                           | 47.5"                                       |
| Depth                                  | 3"                                          |
| Weight                                 | 2 lbs                                       |
|                                        |                                             |
| <b>Body Material</b>                   | Metal                                       |
| Finish/Color                           | Matte Black                                 |
| Type of Finish                         | Painted                                     |
|                                        |                                             |
| Light Qty                              | 1                                           |
| Light Base                             | AC LED                                      |
| Light Max Watt                         | 0.6                                         |
| III III III III III III III III III II | 36                                          |
| Light Inc                              | Yes                                         |
|                                        |                                             |
| Light Inc                              | Yes                                         |
| Light Inc<br>Light Lumens              | Yes<br>2880(Initial) 2058(delivered)        |
| Light Inc Light Lumens Light CRI       | Yes<br>2880(Initial) 2058(delivered)<br>90+ |