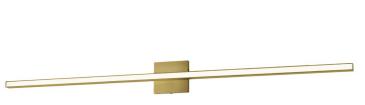

36W Colour Changing Vanity Aged Brass with Frosted Acrylic Diffuser

| Height                                           | 4.75"                                    |
|--------------------------------------------------|------------------------------------------|
| Width/Length                                     | 47.5"                                    |
| Depth                                            | 3"                                       |
| Weight                                           | 2 lbs                                    |
|                                                  |                                          |
| <b>Body Material</b>                             | Metal                                    |
| Finish/Color                                     | Aged Brass                               |
| Type of Finish                                   | Electroplated                            |
|                                                  |                                          |
|                                                  |                                          |
| Light Qty                                        | 1                                        |
| Light Qty Light Base                             | 1<br>LED                                 |
|                                                  | _                                        |
| Light Base                                       | LED                                      |
| Light Base<br>Light Max Watt                     | LED<br>36                                |
| Light Base Light Max Watt Light Inc              | LED<br>36<br>Yes                         |
| Light Base Light Max Watt Light Inc Light Lumens | LED 36 Yes 2880(Initial) 2058(delivered) |