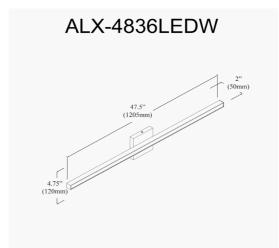

36W Colour Changing Vanity Aged Brass with Frosted Acrylic Diffuser

| Height                                           | 4.75"                                    |
|--------------------------------------------------|------------------------------------------|
| Width/Length                                     | 47.5"                                    |
| Depth                                            | 3"                                       |
| Weight                                           | 2 lbs                                    |
|                                                  |                                          |
| <b>Body Material</b>                             | Metal                                    |
| Finish/Color                                     | Aged Brass                               |
| Type of Finish                                   | Electroplated                            |
|                                                  |                                          |
|                                                  |                                          |
| Light Qty                                        | 1                                        |
| Light Qty Light Base                             | 1<br>LED                                 |
|                                                  | _                                        |
| Light Base                                       | LED                                      |
| Light Base<br>Light Max Watt                     | LED<br>36                                |
| Light Base Light Max Watt Light Inc              | LED<br>36<br>Yes                         |
| Light Base Light Max Watt Light Inc Light Lumens | LED 36 Yes 2880(Initial) 2058(delivered) |