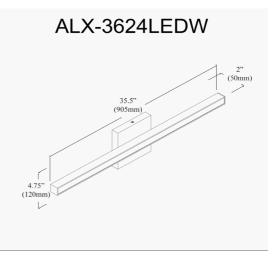

24W Colour Changing Vanity Matte Black with Frosted Acrylic Diffuser

| Height                                                    | 4.75''                                            |
|-----------------------------------------------------------|---------------------------------------------------|
| Width/Length                                              | 35.5"                                             |
| Depth                                                     | 3"                                                |
| Weight                                                    | 2 lbs                                             |
|                                                           |                                                   |
| Body Material                                             | Metal                                             |
| Finish/Color                                              | Matte Black                                       |
| Type of Finish                                            | Painted                                           |
|                                                           |                                                   |
|                                                           |                                                   |
| Light Qty                                                 | 1                                                 |
| Light Qty<br>Light Base                                   | 1<br>LED                                          |
|                                                           |                                                   |
| Light Base                                                | LED                                               |
| Light Base<br>Light Max Watt                              | LED<br>24                                         |
| Light Base<br>Light Max Watt<br>Light Inc                 | LED<br>24<br>Yes                                  |
| Light Base<br>Light Max Watt<br>Light Inc<br>Light Lumens | LED<br>24<br>Yes<br>1920(Initial) 1344(delivered) |