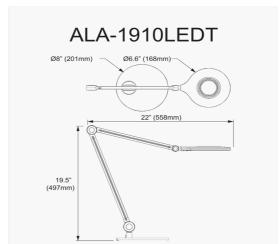

## 10W Black Desk Lamp

| Height                                                     | 19.5"                   |
|------------------------------------------------------------|-------------------------|
| Width/Length                                               | 22"                     |
| Depth                                                      | 8''                     |
| Weight                                                     | 4 lbs                   |
|                                                            |                         |
| <b>Body Material</b>                                       | Plastic                 |
| Finish/Color                                               | Black                   |
| Type of Finish                                             | Plastic                 |
| , i                                                        |                         |
| 71                                                         |                         |
| Light Qty                                                  | 1                       |
|                                                            | 1<br>LED                |
| Light Qty                                                  |                         |
| Light Qty<br>Light Base                                    | LED                     |
| Light Qty Light Base Light Max Watt                        | LED<br>10               |
| Light Qty Light Base Light Max Watt Light Inc              | LED<br>10<br>Yes        |
| Light Qty Light Base Light Max Watt Light Inc Light Lumens | LED<br>10<br>Yes<br>600 |