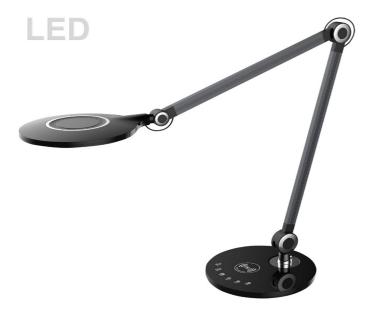

## 10W Black Desk Lamp

| Height                                                     | 19.5"                   |
|------------------------------------------------------------|-------------------------|
| Width/Length                                               | 22"                     |
| Depth                                                      | 8''                     |
| Weight                                                     | 4 lbs                   |
|                                                            |                         |
| <b>Body Material</b>                                       | Plastic                 |
| Finish/Color                                               | Black                   |
| Type of Finish                                             | Plastic                 |
| , i                                                        |                         |
| 71                                                         |                         |
| Light Qty                                                  | 1                       |
|                                                            | 1<br>LED                |
| Light Qty                                                  |                         |
| Light Qty<br>Light Base                                    | LED                     |
| Light Qty Light Base Light Max Watt                        | LED<br>10               |
| Light Qty Light Base Light Max Watt Light Inc              | LED<br>10<br>Yes        |
| Light Qty Light Base Light Max Watt Light Inc Light Lumens | LED<br>10<br>Yes<br>600 |

| LED Compatible        | Integrated LED   |
|-----------------------|------------------|
| Total Wattage         | 10W              |
|                       |                  |
|                       |                  |
| Second Material       | Aluminum         |
| Second Finish/Color   | Brushed Aluminum |
| Second Type of Finish | Anodized         |
|                       |                  |
| Rated For             | Damp Location    |
|                       |                  |