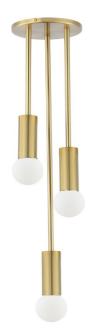

3 Light Incandescent Pendant, Aged Brass

| Height               | 4''           |  |
|----------------------|---------------|--|
| Width/Length         | 6''           |  |
| Depth                | 6''           |  |
| Weight               | 4 lbs         |  |
|                      |               |  |
| <b>Body Material</b> | Metal         |  |
| Finish/Color         | Aged Brass    |  |
| Type of Finish       | Electroplated |  |
|                      |               |  |
| Light Qty            | 3             |  |
| Light Base           | E26           |  |
| Light Max Watt       | 60            |  |
| Light Inc            | No            |  |
|                      |               |  |
|                      |               |  |
|                      |               |  |