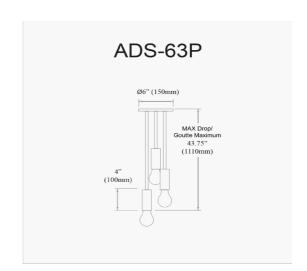

3 Light Incandescent Pendant, Aged Brass

| Height               | 4''           |  |
|----------------------|---------------|--|
| Width/Length         | 6''           |  |
| Depth                | 6''           |  |
| Weight               | 4 lbs         |  |
|                      |               |  |
| <b>Body Material</b> | Metal         |  |
| Finish/Color         | Aged Brass    |  |
| Type of Finish       | Electroplated |  |
|                      |               |  |
| Light Qty            | 3             |  |
| Light Base           | E26           |  |
| Light Max Watt       | 60            |  |
| Light Inc            | No            |  |
|                      |               |  |
|                      |               |  |
|                      |               |  |

| Dimmable       | Dimmable       |  |
|----------------|----------------|--|
| LED Compatible | LED Compatible |  |
| Total Wattage  | 180W           |  |
|                |                |  |

| Rated For               | Damp Location     |
|-------------------------|-------------------|
| Voltage                 | 120V              |
|                         |                   |
| Approval                | cUL or equivalent |
| Warranty                | 1 Year Limited    |
| Install Position        | Ceiling           |
|                         |                   |
| <b>Extension Length</b> | 39 (8+11+20)      |