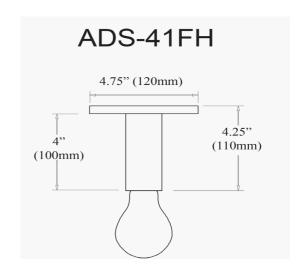

1 Light Incandescent Flush Mount, Aged Brass

| Height               | 4.25"         |
|----------------------|---------------|
| Width/Length         | 4.75"         |
| Depth                | 4.75"         |
| Weight               | 0.75 lbs      |
|                      |               |
| <b>Body Material</b> | Metal         |
| Finish/Color         | Aged Brass    |
| Type of Finish       | Electroplated |
|                      |               |
| Light Qty            | 1             |
| Light Base           | E26           |
| Light Max Watt       | 60            |
| Light Inc            | No            |
|                      |               |
|                      |               |