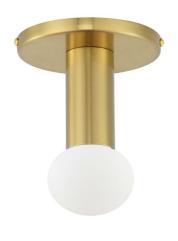

1 Light Incandescent Flush Mount, Aged Brass

| Height               | 4.25"         |
|----------------------|---------------|
| Width/Length         | 4.75"         |
| Depth                | 4.75"         |
| Weight               | 0.75 lbs      |
|                      |               |
| <b>Body Material</b> | Metal         |
| Finish/Color         | Aged Brass    |
| Type of Finish       | Electroplated |
|                      |               |
| Light Qty            | 1             |
| Light Base           | E26           |
| Light Max Watt       | 60            |
| Light Inc            | No            |
|                      |               |
|                      |               |