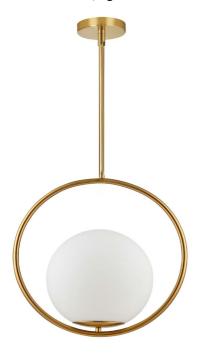

1 Light Incandescent Pendant, Aged Brass with White Opal Glass

| Height               | 16"           |
|----------------------|---------------|
| Width/Length         | 15.75''       |
| Depth                | 9.75"         |
| Weight               | 5 lbs         |
|                      |               |
| <b>Body Material</b> | Metal         |
| Finish/Color         | Aged Brass    |
| Type of Finish       | Electroplated |
|                      |               |
| Light Qty            | 1             |
| Light Base           | E26           |
| Light Max Watt       | 60            |
| Light Inc            | No            |
|                      |               |
|                      |               |
|                      |               |

| Dimmable                  | Dimmable                                    |
|---------------------------|---------------------------------------------|
| LED Compatible            | LED Compatible                              |
| Total Wattage             | 60W                                         |
|                           |                                             |
|                           |                                             |
| Second Material           | Glass                                       |
| Second Finish/Color       | White                                       |
| Second Type of Finish     | Opal                                        |
|                           |                                             |
|                           |                                             |
| Rated For                 | Damp Location                               |
| Rated For<br>Voltage      | Damp Location<br>120V                       |
|                           |                                             |
|                           |                                             |
| Voltage                   | 120V                                        |
| Voltage<br>Approval       | 120V<br>cUL or equivalent                   |
| Voltage Approval Warranty | 120V<br>cUL or equivalent<br>1 Year Limited |
| Voltage Approval Warranty | 120V<br>cUL or equivalent<br>1 Year Limited |