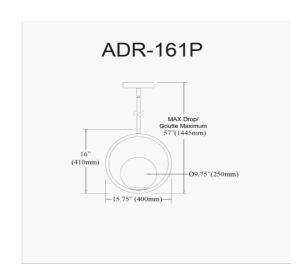

1 Light Incandescent Pendant, Aged Brass with White Opal Glass

| Height               | 16"           |
|----------------------|---------------|
| Width/Length         | 15.75''       |
| Depth                | 9.75"         |
| Weight               | 5 lbs         |
|                      |               |
| <b>Body Material</b> | Metal         |
| Finish/Color         | Aged Brass    |
| Type of Finish       | Electroplated |
|                      |               |
| Light Qty            | 1             |
| Light Base           | E26           |
| Light Max Watt       | 60            |
| Light Inc            | No            |
|                      |               |
|                      |               |
|                      |               |