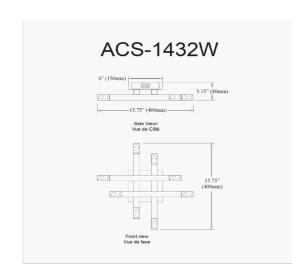

24W Wall Sconce Aged Brass with Frosted Acrylic Diffuser

| Height                                           | 15.75"          |
|--------------------------------------------------|-----------------|
| Width/Length                                     | 15.75''         |
| Depth                                            | 3.25"           |
| Weight                                           | 3 lbs           |
|                                                  |                 |
| <b>Body Material</b>                             | Metal           |
| Finish/Color                                     | Aged Brass      |
| Type of Finish                                   | Electroplated   |
|                                                  |                 |
|                                                  |                 |
| Light Qty                                        | 8               |
| Light Qty<br>Light Base                          | 8<br>LED        |
|                                                  |                 |
| Light Base                                       | LED             |
| Light Base Light Max Watt                        | LED 3           |
| Light Base Light Max Watt Light Inc              | LED<br>3<br>Yes |
| Light Base Light Max Watt Light Inc Light Lumens | LED 3 Yes 1920  |