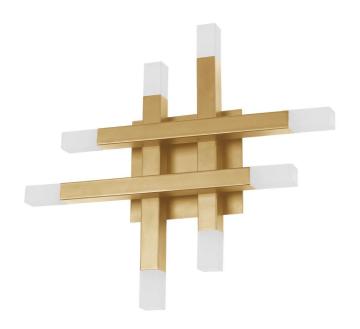

24W Wall Sconce Aged Brass with Frosted Acrylic Diffuser

| Height                                           | 15.75"          |
|--------------------------------------------------|-----------------|
| Width/Length                                     | 15.75''         |
| Depth                                            | 3.25"           |
| Weight                                           | 3 lbs           |
|                                                  |                 |
| <b>Body Material</b>                             | Metal           |
| Finish/Color                                     | Aged Brass      |
| Type of Finish                                   | Electroplated   |
|                                                  |                 |
|                                                  |                 |
| Light Qty                                        | 8               |
| Light Qty<br>Light Base                          | 8<br>LED        |
|                                                  |                 |
| Light Base                                       | LED             |
| Light Base Light Max Watt                        | LED 3           |
| Light Base Light Max Watt Light Inc              | LED<br>3<br>Yes |
| Light Base Light Max Watt Light Inc Light Lumens | LED 3 Yes 1920  |

| Dimmable            | Dimmable          |
|---------------------|-------------------|
| LED Compatible      | Integrated LED    |
| Total Wattage       | 24W               |
|                     |                   |
|                     |                   |
| Second Material     | Acrylic           |
| Second Finish/Color | Frosted           |
| •                   |                   |
|                     |                   |
| Rated For           | Damp Location     |
| Voltage             | 120V              |
|                     |                   |
| Approval            | cUL or equivalent |
| Warranty            | 3 Years Limited   |
| Install Position    | Wall              |