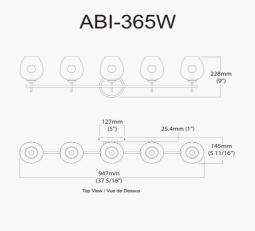

## ABI-365W-VB - Abii 5LT Halogen Vanity VB w/ Champagne Glass

5 Light Halogen Vanity Vintage Bronze with Champagne Glass

| Height         | 9''            |
|----------------|----------------|
| Width/Length   | 37.5"          |
| Depth          | 5.75"          |
| Weight         | 7 lbs          |
|                |                |
| Body Material  | Metal          |
| Finish/Color   | Vintage Bronze |
| Type of Finish | Electroplated  |
|                |                |
| Light Qty      | 5              |
| Light Base     | G9             |
| Light Max Watt | 40             |
| Light Inc      | No             |
|                |                |
|                |                |