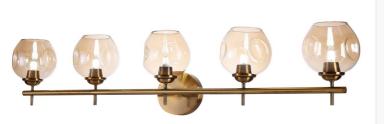

## ABI-365W-VB - Abii 5LT Halogen Vanity VB w/ Champagne Glass

5 Light Halogen Vanity Vintage Bronze with Champagne Glass

| Height         | 9''            |
|----------------|----------------|
| Width/Length   | 37.5"          |
| Depth          | 5.75"          |
| Weight         | 7 lbs          |
|                |                |
| Body Material  | Metal          |
| Finish/Color   | Vintage Bronze |
| Type of Finish | Electroplated  |
|                |                |
| Light Qty      | 5              |
| Light Base     | G9             |
| Light Max Watt | 40             |
| Light Inc      | No             |
|                |                |
|                |                |

| Dimmable            | Dimmable          |
|---------------------|-------------------|
| LED Compatible      | LED Compatible    |
| Total Wattage       | 200W              |
| -                   |                   |
|                     |                   |
| Second Material     | Glass             |
| Second Finish/Color | Champagne         |
|                     |                   |
|                     |                   |
| Rated For           | Dry Location      |
| Voltage             | 120V              |
|                     |                   |
| Approval            | cUL or equivalent |
| Warranty            | 1 Year Limited    |
| Install Position    | Wall              |
|                     |                   |