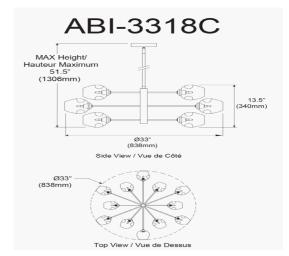

18 Light Halogen Chandelier Polished Chrome with Clear Glass

| Height               | 13.5"           |
|----------------------|-----------------|
| Width/Length         | 32.75"          |
| Depth                | 32.75"          |
| Weight               | 17 lbs          |
|                      |                 |
| <b>Body Material</b> | Metal           |
| Finish/Color         | Polished Chrome |
| Type of Finish       | Electroplated   |
|                      |                 |
| Light Qty            | 18              |
| Light Base           | G9              |
| Light Max Watt       | 40              |
| Light Inc            | No              |
|                      |                 |
|                      |                 |
|                      |                 |

| Dimmable                  | Dimmable                                |
|---------------------------|-----------------------------------------|
| LED Compatible            | LED Compatible                          |
| Total Wattage             | 720W                                    |
|                           |                                         |
|                           |                                         |
| Second Material           | Glass                                   |
| Second Finish/Color       | Clear                                   |
|                           |                                         |
|                           |                                         |
|                           |                                         |
| Rated For                 | Dry Location                            |
| Rated For<br>Voltage      | Dry Location<br>120V                    |
|                           |                                         |
|                           |                                         |
| Voltage                   | 120V                                    |
| Voltage<br>Approval       | 120V<br>cUL or equivalent               |
| Voltage Approval Warranty | 120V  CUL or equivalent  1 Year Limited |