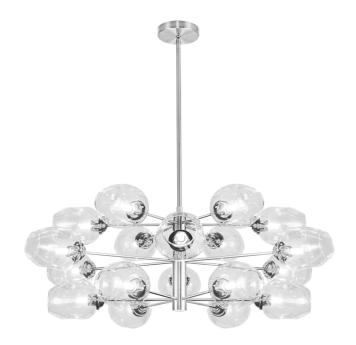

18 Light Halogen Chandelier Polished Chrome with Clear Glass

| Height               | 13.5"           |
|----------------------|-----------------|
| Width/Length         | 32.75"          |
| Depth                | 32.75"          |
| Weight               | 17 lbs          |
|                      |                 |
| <b>Body Material</b> | Metal           |
| Finish/Color         | Polished Chrome |
| Type of Finish       | Electroplated   |
|                      |                 |
| Light Qty            | 18              |
| Light Base           | G9              |
| Light Max Watt       | 40              |
| Light Inc            | No              |
|                      |                 |
|                      |                 |
|                      |                 |

| Dimmable                  | Dimmable                                |
|---------------------------|-----------------------------------------|
| LED Compatible            | LED Compatible                          |
| Total Wattage             | 720W                                    |
|                           |                                         |
|                           |                                         |
| Second Material           | Glass                                   |
| Second Finish/Color       | Clear                                   |
|                           |                                         |
|                           |                                         |
|                           |                                         |
| Rated For                 | Dry Location                            |
| Rated For<br>Voltage      | Dry Location<br>120V                    |
|                           |                                         |
|                           |                                         |
| Voltage                   | 120V                                    |
| Voltage<br>Approval       | 120V<br>cUL or equivalent               |
| Voltage Approval Warranty | 120V  CUL or equivalent  1 Year Limited |