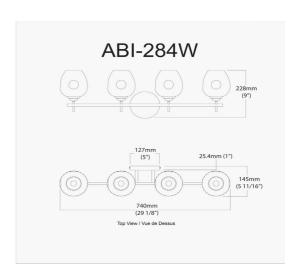

4 Light Halogen Vanity Polished Chrome with Clear Glass

| Height               | 9''             |
|----------------------|-----------------|
| Width/Length         | 29.25"          |
| Depth                | 5.75"           |
| Weight               | 5 lbs           |
|                      |                 |
| <b>Body Material</b> | Metal           |
| Finish/Color         | Polished Chrome |
| Type of Finish       | Electroplated   |
|                      |                 |
| Light Qty            | 4               |
| Light Base           | G9              |
| Light Max Watt       | 40              |
| Light Inc            | No              |
|                      |                 |
|                      |                 |
|                      |                 |