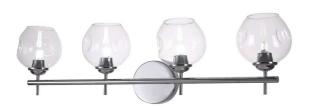

4 Light Halogen Vanity Polished Chrome with Clear Glass

| Height               | 9''             |
|----------------------|-----------------|
| Width/Length         | 29.25"          |
| Depth                | 5.75"           |
| Weight               | 5 lbs           |
|                      |                 |
| <b>Body Material</b> | Metal           |
| Finish/Color         | Polished Chrome |
| Type of Finish       | Electroplated   |
|                      |                 |
| Light Qty            | 4               |
| Light Base           | G9              |
| Light Max Watt       | 40              |
| Light Inc            | No              |
|                      |                 |
|                      |                 |
|                      |                 |