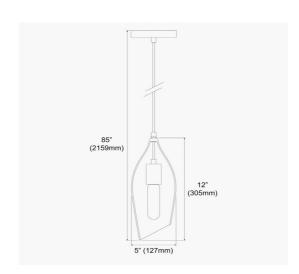

1 Light Incandescent Pendant, Black Finish with Smoked Glass

| Height               | 12"     |
|----------------------|---------|
| Width/Length         | 5''     |
| Depth                | 5''     |
| Weight               | 3 lbs   |
|                      |         |
| <b>Body Material</b> | Glass   |
| Finish/Color         | Black   |
| Type of Finish       | Painted |
|                      |         |
| Light Qty            | 1       |
| Light Base           | E26     |
| Light Max Watt       | 60      |
| Light Inc            | No      |
|                      |         |
|                      |         |
|                      |         |