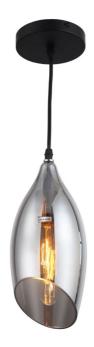

1 Light Incandescent Pendant, Black Finish with Smoked Glass

| Height               | 12"     |
|----------------------|---------|
| Width/Length         | 5''     |
| Depth                | 5''     |
| Weight               | 3 lbs   |
|                      |         |
| <b>Body Material</b> | Glass   |
| Finish/Color         | Black   |
| Type of Finish       | Painted |
|                      |         |
| Light Qty            | 1       |
| Light Base           | E26     |
| Light Max Watt       | 60      |
| Light Inc            | No      |
|                      |         |
|                      |         |
|                      |         |