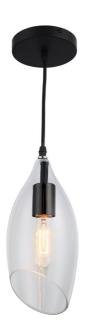

1 Light Incandescent Pendant, Black Finish with Clear Glass

| Height         | 12"     |
|----------------|---------|
| Width/Length   | 5''     |
| Depth          | 5''     |
| Weight         | 3 lbs   |
|                |         |
| Body Material  | Glass   |
| Finish/Color   | Black   |
| Type of Finish | Painted |
|                |         |
| Light Qty      | 1       |
| Light Base     | E26     |
| Light Max Watt | 60      |
| Light Inc      | No      |
|                |         |
|                |         |
|                |         |