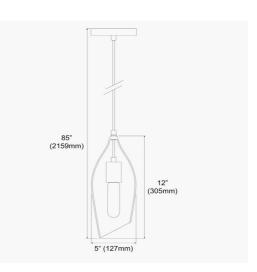

1 Light Incandescent Pendant, Black Finish with Clear Glass

| Height         | 12"     |
|----------------|---------|
| Width/Length   | 5''     |
| Depth          | 5''     |
| Weight         | 3 lbs   |
|                |         |
| Body Material  | Glass   |
| Finish/Color   | Black   |
| Type of Finish | Painted |
|                |         |
| Light Qty      | 1       |
| Light Base     | E26     |
| Light Max Watt | 60      |
| Light Inc      | No      |
|                |         |
|                |         |
|                |         |