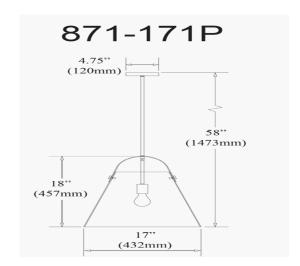

1 Light Incandescent Pendant, Aged Brass w/ Clear Glass

| Height               | 18''  |  |
|----------------------|-------|--|
| Width/Length         | 17"   |  |
| Depth                | 17"   |  |
| Weight               | 7 lbs |  |
|                      |       |  |
| <b>Body Material</b> | Glass |  |
| Finish/Color         | Clear |  |
|                      |       |  |
|                      |       |  |
| Light Qty            | 1     |  |
| Light Base           | E26   |  |
| Light Max Watt       | 60    |  |
| Light Inc            | No    |  |
|                      |       |  |
|                      |       |  |
|                      |       |  |