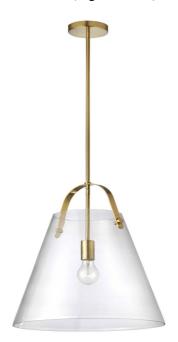

1 Light Incandescent Pendant, Aged Brass w/ Clear Glass

| Height               | 18''  |  |
|----------------------|-------|--|
| Width/Length         | 17"   |  |
| Depth                | 17"   |  |
| Weight               | 7 lbs |  |
|                      |       |  |
| <b>Body Material</b> | Glass |  |
| Finish/Color         | Clear |  |
|                      |       |  |
|                      |       |  |
| Light Qty            | 1     |  |
| Light Base           | E26   |  |
| Light Max Watt       | 60    |  |
| Light Inc            | No    |  |
|                      |       |  |
|                      |       |  |
|                      |       |  |