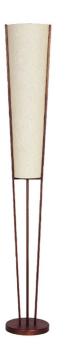

## 83323F-OBB - Emotions 2LT Emotions Floor Lamp Flax Shd

2 Light Floor Lamp, Oil Brushed Bronze, Flax Fabric Shade

| Height         | 61"                |
|----------------|--------------------|
| Width/Length   | 7''                |
| Depth          | 7''                |
| Weight         | 14 lbs             |
|                |                    |
| Body Material  | Metal              |
| Finish/Color   | Oil Brushed Bronze |
| Type of Finish | Painted            |
|                |                    |
| Light Qty      | 2                  |
| Light Base     | E26                |
| Light Max Watt | 60                 |
| Light Inc      | No                 |
|                |                    |
|                |                    |

| Not Dimmable      |
|-------------------|
| LED Compatible    |
| 120W              |
|                   |
|                   |
| Fabric            |
| Flax              |
| Fabric            |
|                   |
| Dry Location      |
| 120V              |
|                   |
| cUL or equivalent |
| 1 Year Limited    |
| Floor             |
|                   |