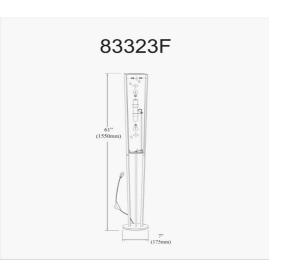

## 83323F-OBB - Emotions 2LT Emotions Floor Lamp Flax Shd

2 Light Floor Lamp, Oil Brushed Bronze, Flax Fabric Shade

| Height         | 61"                |
|----------------|--------------------|
| Width/Length   | 7''                |
| Depth          | 7''                |
| Weight         | 14 lbs             |
|                |                    |
| Body Material  | Metal              |
| Finish/Color   | Oil Brushed Bronze |
| Type of Finish | Painted            |
|                |                    |
| Light Qty      | 2                  |
| Light Base     | E26                |
| Light Max Watt | 60                 |
| Light Inc      | No                 |
|                |                    |
|                |                    |