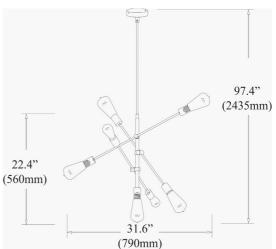

7 Light Incandescent Adjustable Pendant Aged Brass Finish

| Height         | 22"           |
|----------------|---------------|
| Width/Length   | 28''          |
| Depth          | 28''          |
| Weight         | 4 lbs         |
|                |               |
| Body Material  | Metal         |
| Finish/Color   | Aged Brass    |
| Type of Finish | Electroplated |
|                |               |
| Light Qty      | 7             |
| Light Base     | E26           |
| Light Max Watt | 60            |
| Light Inc      | No            |
| EIGHT IIIC     | NU            |