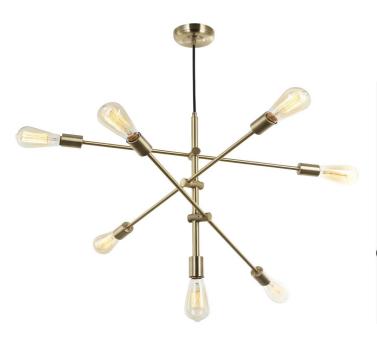

7 Light Incandescent Adjustable Pendant Aged Brass Finish

| Height         | 22"           |
|----------------|---------------|
| Width/Length   | 28''          |
| Depth          | 28''          |
| Weight         | 4 lbs         |
|                |               |
| Body Material  | Metal         |
| Finish/Color   | Aged Brass    |
| Type of Finish | Electroplated |
|                |               |
| Light Qty      | 7             |
| Light Base     | E26           |
| Light Max Watt | 60            |
| Light Inc      | No            |
| EIGHT IIIC     | NU            |