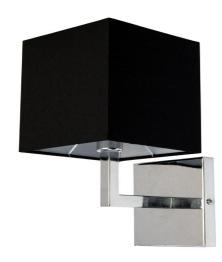

1 Light Incandescent Wall Sconce, Polished Chrome with Black Shade Finish

| 11-1-1-4              | 40.511          |
|-----------------------|-----------------|
| Height                | 10.5"           |
| Width/Length          | 6''             |
| Depth                 | 7.5"            |
| Weight                | 3 lbs           |
|                       |                 |
| <b>Body Material</b>  | Metal           |
| Finish/Color          | Polished Chrome |
| Type of Finish        | Electroplated   |
|                       |                 |
| Light Qty             | 1               |
| Light Base            | E12             |
| <b>Light Max Watt</b> | 60              |
| Light Inc             | No              |
|                       |                 |
|                       |                 |

| Dimmable              | Dimmable          |
|-----------------------|-------------------|
| LED Compatible        | LED Compatible    |
| Total Wattage         | 60W               |
|                       |                   |
| Second Material       | Fabric            |
| Second Finish/Color   | Black             |
| Second Type of Finish | Fabric            |
|                       |                   |
| Rated For             | Dry Location      |
| Voltage               | 120V              |
|                       |                   |
| Approval              | cUL or equivalent |
| Warranty              | 1 Year Limited    |
| Install Position      | Wall              |
| Warranty              | 1 Year Limited    |