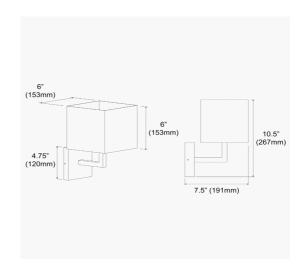

1 Light Incandescent Wall Sconce, Polished Chrome with Black Shade Finish

| 11-1-1-4              | 40.511          |
|-----------------------|-----------------|
| Height                | 10.5"           |
| Width/Length          | 6''             |
| Depth                 | 7.5"            |
| Weight                | 3 lbs           |
|                       |                 |
| <b>Body Material</b>  | Metal           |
| Finish/Color          | Polished Chrome |
| Type of Finish        | Electroplated   |
|                       |                 |
| Light Qty             | 1               |
| Light Base            | E12             |
| <b>Light Max Watt</b> | 60              |
| Light Inc             | No              |
|                       |                 |
|                       |                 |