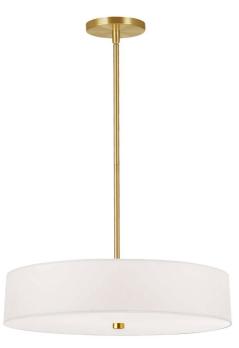

## 571-204P-AGB-WH - Everly 4LT Incandescent Pendant AGB w/ White Shade

4 Light Incandescent Pendant Aged Brass with White Shade

| Height               | 5''      |
|----------------------|----------|
| Width/Length         | 20''     |
| Depth                | 20''     |
| Weight               | 6 lbs    |
|                      |          |
| <b>Body Material</b> | Fabric   |
| Finish/Color         | White    |
| Type of Finish       | Fabric   |
|                      |          |
|                      |          |
| Light Qty            | 4        |
| Light Base           | 4<br>E26 |
| <u> </u>             | •        |
| Light Base           | E26      |