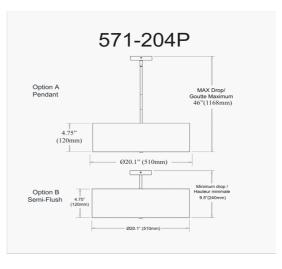

## 571-204P-AGB-WH - Everly 4LT Incandescent Pendant AGB w/ White Shade

4 Light Incandescent Pendant Aged Brass with White Shade

| Height               | 5''      |
|----------------------|----------|
| Width/Length         | 20''     |
| Depth                | 20''     |
| Weight               | 6 lbs    |
|                      |          |
| <b>Body Material</b> | Fabric   |
| Finish/Color         | White    |
| Type of Finish       | Fabric   |
|                      |          |
|                      |          |
| Light Qty            | 4        |
| Light Base           | 4<br>E26 |
| <u> </u>             | •        |
| Light Base           | E26      |