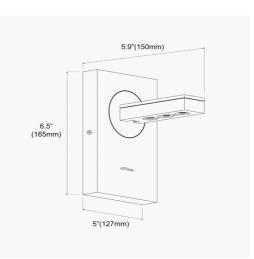

## Wall Sconce w/LED Reading Lamp, Silver Finish

| Height         | 5''         |
|----------------|-------------|
| Width/Length   | 6.5"        |
| Depth          | 5.75"       |
| Weight         | 5 lbs       |
|                |             |
| Body Material  | Metal       |
| Finish/Color   | Silver      |
| Type of Finish | Painted     |
|                |             |
| Light Qty      | 3           |
| Light Base     | LED         |
| Light Max Watt | 2           |
| Light Inc      | Yes         |
| Light Lumens   | 450         |
| Light CRI      | 80+         |
| Light CCT      | 3000K       |
| Light Life     | 30000 Hours |