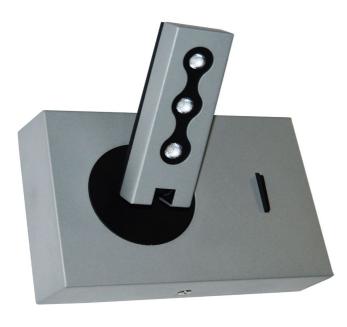

## 479LEDW-SV - Wall Sconce w/ Reading Lamp, Silver Finish

## Wall Sconce w/LED Reading Lamp, Silver Finish

| Height         | 5''         |
|----------------|-------------|
| Width/Length   | 6.5"        |
| Depth          | 5.75"       |
| Weight         | 5 lbs       |
|                |             |
| Body Material  | Metal       |
| Finish/Color   | Silver      |
| Type of Finish | Painted     |
|                |             |
| Light Qty      | 3           |
| Light Base     | LED         |
| Light Max Watt | 2           |
| Light Inc      | Yes         |
| Light Lumens   | 450         |
| Light CRI      | 80+         |
| Light CCT      | 3000K       |
| Light Life     | 30000 Hours |