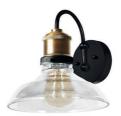

1 Light Wall Sconce, Black and Antique Brass Finish, Clear Glass

| 10''  |
|-------|
| 8''   |
| 9"    |
| 5 lbs |
|       |
| Glass |
| Clear |
| Glass |
|       |
| 1     |
| E26   |
| 60    |
| No    |
|       |
|       |
|       |