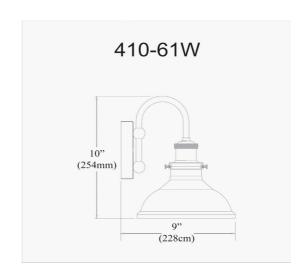

1 Light Wall Sconce, Black and Antique Brass Finish, Clear Glass

| 10''  |
|-------|
| 8''   |
| 9"    |
| 5 lbs |
|       |
| Glass |
| Clear |
| Glass |
|       |
| 1     |
| E26   |
| 60    |
| No    |
|       |
|       |
|       |