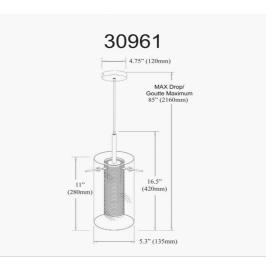

## 30961-CM-OBB - Percy 1LT Metal and Glass Pendant

## 1 Light Pendant, Oil Brushed Bronze, Clear Glass / Steel Mesh

| Height                      | 16.75"             |
|-----------------------------|--------------------|
| Width/Length                | 5.5"               |
| Depth                       | 5.5"               |
| Weight                      | 4 lbs              |
|                             |                    |
| Body Material               | Metal              |
| Finish/Color                | Oil Brushed Bronze |
|                             |                    |
| Type of Finish              | Electroplated      |
| Type of Finish              | Electroplated      |
| Type of Finish<br>Light Qty | Electroplated      |
|                             | ·                  |
| Light Qty                   | 1                  |
| Light Qty<br>Light Base     | 1<br>E26           |