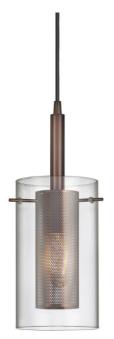

## 30961-CM-OBB - Percy 1LT Metal and Glass Pendant

## 1 Light Pendant, Oil Brushed Bronze, Clear Glass / Steel Mesh

| Height                      | 16.75"             |
|-----------------------------|--------------------|
| Width/Length                | 5.5"               |
| Depth                       | 5.5"               |
| Weight                      | 4 lbs              |
|                             |                    |
| Body Material               | Metal              |
| Finish/Color                | Oil Brushed Bronze |
|                             |                    |
| Type of Finish              | Electroplated      |
| Type of Finish              | Electroplated      |
| Type of Finish<br>Light Qty | Electroplated      |
|                             | ·                  |
| Light Qty                   | 1                  |
| Light Qty<br>Light Base     | 1<br>E26           |

| Dimmable                        | Dimmable                                    |
|---------------------------------|---------------------------------------------|
| LED Compatible                  | LED Compatible                              |
| Total Wattage                   | 100W                                        |
|                                 |                                             |
|                                 |                                             |
| Second Material                 | Glass                                       |
| Second Finish/Color             | Clear                                       |
|                                 |                                             |
|                                 |                                             |
|                                 |                                             |
| Rated For                       | Dry Location                                |
| Rated For<br>Voltage            | Dry Location<br>120V                        |
|                                 | · · · · · · · · · · · · · · · · · · ·       |
|                                 | · · · · · · · · · · · · · · · · · · ·       |
| Voltage                         | 120V                                        |
| Voltage<br>Approval             | 120V<br>cUL or equivalent                   |
| Voltage<br>Approval<br>Warranty | 120V<br>cUL or equivalent<br>1 Year Limited |