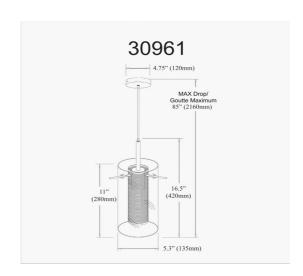

1 Light Incandescent Pendant, Matte Black with Clear Glass

| Height               | 16.75'' |
|----------------------|---------|
| Width/Length         | 5.5"    |
| Depth                | 5.5"    |
| Weight               | 4 lbs   |
|                      |         |
| <b>Body Material</b> | Metal   |
| Finish/Color         | Black   |
| Type of Finish       | Painted |
|                      |         |
| Light Qty            | 1       |
| Light Base           | E26     |
| Light Max Watt       | 100     |
| Light Inc            | No      |
|                      |         |
|                      |         |
|                      |         |

| Dimmable            | Dimmable          |
|---------------------|-------------------|
| LED Compatible      | LED Compatible    |
| Total Wattage       | 100W              |
|                     |                   |
|                     |                   |
| Second Material     | Glass             |
| Second Finish/Color | Clear             |
|                     |                   |
|                     |                   |
| Rated For           | Damp Location     |
| Voltage             | 120V              |
|                     |                   |
| Approval            | cUL or equivalent |
| Warranty            | 1 Year Limited    |
| Install Position    | Ceiling           |
|                     |                   |
| Extension Length    | 72                |