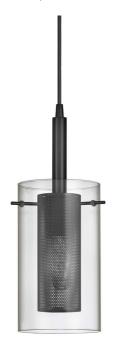

1 Light Incandescent Pendant, Matte Black with Clear Glass

| Height               | 16.75'' |
|----------------------|---------|
| Width/Length         | 5.5"    |
| Depth                | 5.5"    |
| Weight               | 4 lbs   |
|                      |         |
| <b>Body Material</b> | Metal   |
| Finish/Color         | Black   |
| Type of Finish       | Painted |
|                      |         |
| Light Qty            | 1       |
| Light Base           | E26     |
| Light Max Watt       | 100     |
| Light Inc            | No      |
|                      |         |
|                      |         |
|                      |         |

| Dimmable            | Dimmable          |
|---------------------|-------------------|
| LED Compatible      | LED Compatible    |
| Total Wattage       | 100W              |
|                     |                   |
|                     |                   |
| Second Material     | Glass             |
| Second Finish/Color | Clear             |
|                     |                   |
|                     |                   |
| Rated For           | Damp Location     |
| Voltage             | 120V              |
|                     |                   |
| Approval            | cUL or equivalent |
| Warranty            | 1 Year Limited    |
| Install Position    | Ceiling           |
|                     |                   |
| Extension Length    | 72                |