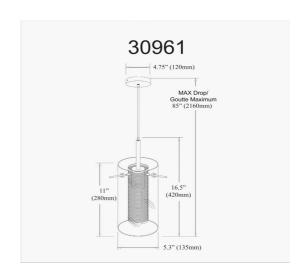

1 Light Incandescent Pendant, Aged Brass with Clear Glass

| Height               | 16.75''       |
|----------------------|---------------|
| Width/Length         | 5.5"          |
| Depth                | 5.5"          |
| Weight               | 4 lbs         |
|                      |               |
| <b>Body Material</b> | Metal         |
| Finish/Color         | Aged Brass    |
| Type of Finish       | Electroplated |
|                      |               |
| Light Qty            | 1             |
| Light Base           | E26           |
| Light Max Watt       | 100           |
| Light Inc            | No            |
|                      |               |
|                      |               |
|                      |               |

| Dimmable            | Dimmable          |
|---------------------|-------------------|
| LED Compatible      | LED Compatible    |
| Total Wattage       | 100W              |
| _                   |                   |
|                     |                   |
| Second Material     | Glass             |
| Second Finish/Color | Clear             |
|                     |                   |
|                     |                   |
| Rated For           | Damp Location     |
| Voltage             | 120V              |
| _                   |                   |
| Approval            | cUL or equivalent |
| Warranty            | 1 Year Limited    |
| Install Position    | Ceiling           |
|                     | -                 |
|                     |                   |