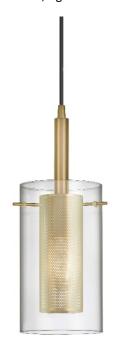

1 Light Incandescent Pendant, Aged Brass with Clear Glass

| Height               | 16.75''       |
|----------------------|---------------|
| Width/Length         | 5.5"          |
| Depth                | 5.5"          |
| Weight               | 4 lbs         |
|                      |               |
| <b>Body Material</b> | Metal         |
| Finish/Color         | Aged Brass    |
| Type of Finish       | Electroplated |
|                      |               |
| Light Qty            | 1             |
| Light Base           | E26           |
| Light Max Watt       | 100           |
| Light Inc            | No            |
|                      |               |
|                      |               |
|                      |               |

| Dimmable            | Dimmable          |
|---------------------|-------------------|
| LED Compatible      | LED Compatible    |
| Total Wattage       | 100W              |
| _                   |                   |
|                     |                   |
| Second Material     | Glass             |
| Second Finish/Color | Clear             |
|                     |                   |
|                     |                   |
| Rated For           | Damp Location     |
| Voltage             | 120V              |
| _                   |                   |
| Approval            | cUL or equivalent |
| Warranty            | 1 Year Limited    |
| Install Position    | Ceiling           |
|                     | -                 |
|                     |                   |