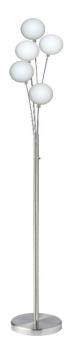

5 Light Incandescent Floor Lamp Satin Chrome Finish with White Glass

| Height         | 70.5"         |
|----------------|---------------|
| Width/Length   | 12.5"         |
| Depth          | 12.5"         |
| Weight         | 15 lbs        |
|                |               |
| Body Material  | Metal         |
| Finish/Color   | Satin Chrome  |
| Type of Finish | Electroplated |
|                |               |
| Light Qty      | 5             |
| Light Base     | Е12 Т Туре    |
| Light Max Watt | 25            |
| Light Inc      | No            |
|                |               |

| Dimmable            | Dimmable          |
|---------------------|-------------------|
| LED Compatible      | LED Compatible    |
| Total Wattage       | 125W              |
|                     |                   |
|                     |                   |
| Second Material     | Glass             |
| Second Finish/Color | White             |
|                     |                   |
|                     |                   |
| Rated For           | Dry Location      |
| Voltage             | 120V              |
|                     |                   |
| Approval            | cUL or equivalent |
|                     |                   |
| Warranty            | 1 Year Limited    |