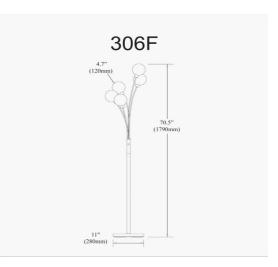

5 Light Incandescent Floor Lamp Satin Chrome Finish with White Glass

| Height         | 70.5"         |
|----------------|---------------|
| Width/Length   | 12.5"         |
| Depth          | 12.5"         |
| Weight         | 15 lbs        |
|                |               |
| Body Material  | Metal         |
| Finish/Color   | Satin Chrome  |
| Type of Finish | Electroplated |
|                |               |
| Light Qty      | 5             |
| Light Base     | Е12 Т Туре    |
| Light Max Watt | 25            |
| Light Inc      | No            |
|                |               |

| Dimmable            | Dimmable          |
|---------------------|-------------------|
| LED Compatible      | LED Compatible    |
| Total Wattage       | 125W              |
|                     |                   |
|                     |                   |
| Second Material     | Glass             |
| Second Finish/Color | White             |
|                     |                   |
|                     |                   |
| Rated For           | Dry Location      |
| Voltage             | 120V              |
|                     |                   |
| Approval            | cUL or equivalent |
|                     |                   |
| Warranty            | 1 Year Limited    |