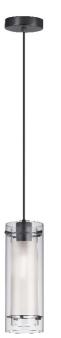

1 Light Incandescent Pendant, Matte Black with Clear / Frosted Glass

| Height         | 19.75'' |
|----------------|---------|
| Width/Length   | 5"      |
| Depth          | 5"      |
| Weight         | 4.5 lbs |
|                |         |
| Body Material  | Metal   |
| Finish/Color   | Black   |
| Type of Finish | Painted |
|                |         |
| Light Qty      | 1       |
| Light Base     | E26     |
| Light Max Watt | 100     |
| Light Inc      | No      |
|                |         |

| Dimmable                        | Dimmable                                    |
|---------------------------------|---------------------------------------------|
| LED Compatible                  | LED Compatible                              |
| Total Wattage                   | 100W                                        |
|                                 |                                             |
|                                 |                                             |
| Second Material                 | Glass                                       |
| Second Finish/Color             | Clear/Frosted                               |
|                                 |                                             |
|                                 |                                             |
|                                 |                                             |
| Rated For                       | Damp Location                               |
| Rated For<br>Voltage            | Damp Location<br>120V                       |
|                                 |                                             |
|                                 |                                             |
| Voltage                         | 120V                                        |
| Voltage<br>Approval             | 120V<br>cUL or equivalent                   |
| Voltage<br>Approval<br>Warranty | 120V<br>cUL or equivalent<br>1 Year Limited |
| Voltage<br>Approval<br>Warranty | 120V<br>cUL or equivalent<br>1 Year Limited |