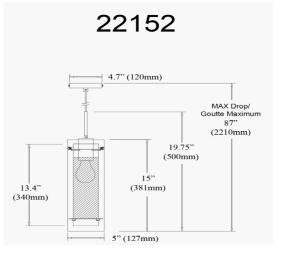

1 Light Incandescent Pendant, Matte Black with Clear / Frosted Glass

| Height         | 19.75'' |
|----------------|---------|
| Width/Length   | 5"      |
| Depth          | 5"      |
| Weight         | 4.5 lbs |
|                |         |
| Body Material  | Metal   |
| Finish/Color   | Black   |
| Type of Finish | Painted |
|                |         |
| Light Qty      | 1       |
| Light Base     | E26     |
| Light Max Watt | 100     |
| Light Inc      | No      |
|                |         |