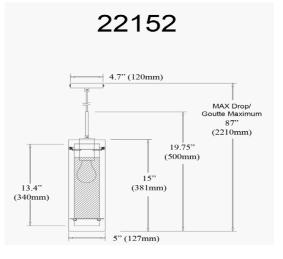

1 Light Incandescent Pendant, Aged Brass with Clear / Frosted Glass

| Height               | 19.75"        |
|----------------------|---------------|
| Width/Length         | 5''           |
| Depth                | 5''           |
| Weight               | 4.5 lbs       |
|                      |               |
| <b>Body Material</b> | Metal         |
| Finish/Color         | Aged Brass    |
| Type of Finish       | Electroplated |
|                      |               |
| Light Qty            | 1             |
| Light Base           | E26           |
| Light Max Watt       | 100           |
| Light Inc            | No            |
|                      |               |

| Dimmable            | Dimmable          |
|---------------------|-------------------|
| LED Compatible      | LED Compatible    |
| Total Wattage       | 100W              |
|                     |                   |
| Second Material     | Glass             |
| Second Finish/Color | Clear/Frosted     |
|                     |                   |
|                     |                   |
| Rated For           | Damp Location     |
| Voltage             | 120V              |
|                     |                   |
| Approval            | cUL or equivalent |
| Warranty            | 1 Year Limited    |
| Install Position    | Ceiling           |
|                     |                   |
| Extension Length    | 72                |