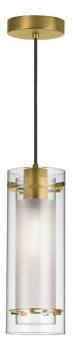

1 Light Incandescent Pendant, Aged Brass with Clear / Frosted Glass

| Height               | 19.75"        |
|----------------------|---------------|
| Width/Length         | 5''           |
| Depth                | 5''           |
| Weight               | 4.5 lbs       |
|                      |               |
| <b>Body Material</b> | Metal         |
| Finish/Color         | Aged Brass    |
| Type of Finish       | Electroplated |
|                      |               |
| Light Qty            | 1             |
| Light Base           | E26           |
| Light Max Watt       | 100           |
| Light Inc            | No            |
|                      |               |

| Dimmable            | Dimmable          |
|---------------------|-------------------|
| LED Compatible      | LED Compatible    |
| Total Wattage       | 100W              |
|                     |                   |
| Second Material     | Glass             |
| Second Finish/Color | Clear/Frosted     |
|                     |                   |
|                     |                   |
| Rated For           | Damp Location     |
| Voltage             | 120V              |
|                     |                   |
| Approval            | cUL or equivalent |
| Warranty            | 1 Year Limited    |
| Install Position    | Ceiling           |
|                     |                   |
| Extension Length    | 72                |