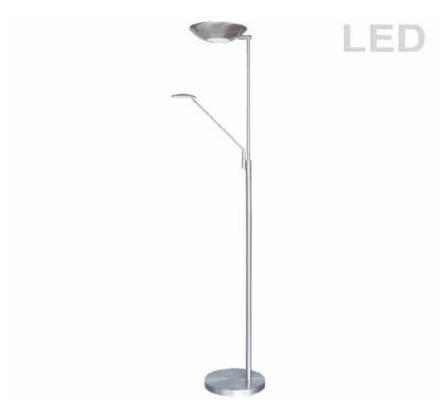

## 170LEDF-SC - Mother & Son Floor Lamp, SC Finish

Mother & Son LED Floor Lamp, Satin Chrome Finish

| Height<br>Width/Length<br>Depth<br>Weight             | 72<br>11.22<br>11.22<br>13 | No. of Bulbs<br>LED Compatible<br>Total Wattage | 2<br>Integrated LED<br>33 |
|-------------------------------------------------------|----------------------------|-------------------------------------------------|---------------------------|
| Body Material                                         | Metal                      | Second Material                                 | Metal                     |
| Finish/Color                                          | Satin Chrome               | Second Finish/Color                             | Polished Chrome           |
| Type of Finish                                        | Electroplated              | Second Type of Finish                           | Electroplated             |
| Bulb 1 Amount<br>Bulb 1 Base Type<br>Bulb 1 Max Watt. | 1<br>LED<br>27             | Rated For<br>Voltage                            | Dry Location<br>120V      |
| Bulb 1 Included                                       | Yes                        | Approval                                        | cUL or equivalent         |
| Bulb 1 Lumens                                         | 2700                       | Warranty                                        | 5 Years                   |
| Bulb 1 CRI                                            | 80+                        | Instal Position                                 | Floor                     |