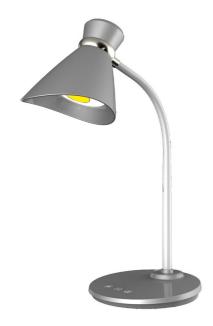

6W LED Desk Lamp, Silver Finish

| Height                                           | 16"                    |
|--------------------------------------------------|------------------------|
| Width/Length                                     | 11"                    |
| Depth                                            | 7''                    |
| Weight                                           | 3 lbs                  |
|                                                  |                        |
| <b>Body Material</b>                             | Plastic                |
| Finish/Color                                     | Silver                 |
| Type of Finish                                   | Painted                |
|                                                  |                        |
|                                                  |                        |
| Light Qty                                        | 1                      |
| Light Qty<br>Light Base                          | 1<br>LED               |
|                                                  |                        |
| Light Base                                       | LED                    |
| Light Base<br>Light Max Watt                     | LED<br>6               |
| Light Base Light Max Watt Light Inc              | LED<br>6<br>Yes        |
| Light Base Light Max Watt Light Inc Light Lumens | LED<br>6<br>Yes<br>350 |