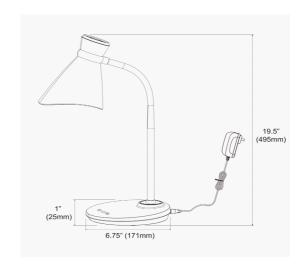

6W LED Desk Lamp, Silver Finish

| Height                                           | 16"                    |
|--------------------------------------------------|------------------------|
| Width/Length                                     | 11"                    |
| Depth                                            | 7''                    |
| Weight                                           | 3 lbs                  |
|                                                  |                        |
| <b>Body Material</b>                             | Plastic                |
| Finish/Color                                     | Silver                 |
| Type of Finish                                   | Painted                |
|                                                  |                        |
|                                                  |                        |
| Light Qty                                        | 1                      |
| Light Qty<br>Light Base                          | 1<br>LED               |
|                                                  |                        |
| Light Base                                       | LED                    |
| Light Base<br>Light Max Watt                     | LED<br>6               |
| Light Base Light Max Watt Light Inc              | LED<br>6<br>Yes        |
| Light Base Light Max Watt Light Inc Light Lumens | LED<br>6<br>Yes<br>350 |