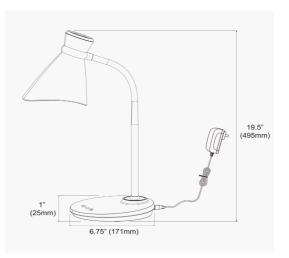

## 6W LED Desk Lamp, Black Finish

| Height         | 16"         |
|----------------|-------------|
| Width/Length   | 11"         |
| Depth          | 7"          |
| Weight         | 3 lbs       |
|                |             |
| Body Material  | Plastic     |
| Finish/Color   | Black       |
| Type of Finish | Painted     |
|                |             |
| Light Qty      | 1           |
| Light Base     | LED         |
| Light Max Watt | 6           |
| Light Inc      | Yes         |
| Light Lumens   | 350         |
| Light CRI      | 80+         |
| Light CCT      | 3500K       |
| Light Life     | 30000 Hours |