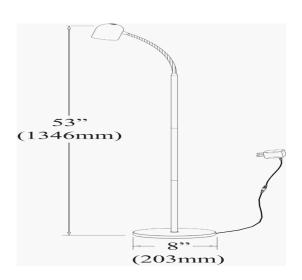

5 Watt LED Floor Lamp, Satin Black Finish

| Height                                                     | 53"               |
|------------------------------------------------------------|-------------------|
| Width/Length                                               | 8''               |
| Depth                                                      | 8''               |
| Weight                                                     | 5 lbs             |
|                                                            |                   |
| <b>Body Material</b>                                       | Metal             |
| Finish/Color                                               | Black             |
| Type of Finish                                             | Painted           |
|                                                            |                   |
|                                                            |                   |
| Light Qty                                                  | 1                 |
| Light Qty<br>Light Base                                    | 1<br>LED          |
| <u> </u>                                                   |                   |
| Light Base                                                 | LED               |
| Light Base Light Max Watt                                  | LED<br>5          |
| Light Base Light Max Watt Light Inc                        | LED<br>5<br>Yes   |
| Light Base Light Max Watt Light Inc Light Lumens           | LED 5 Yes 400     |
| Light Base Light Max Watt Light Inc Light Lumens Light CRI | LED 5 Yes 400 80+ |