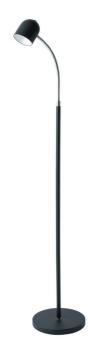

5 Watt LED Floor Lamp, Satin Black Finish

| Height                                                     | 53"               |
|------------------------------------------------------------|-------------------|
| Width/Length                                               | 8''               |
| Depth                                                      | 8''               |
| Weight                                                     | 5 lbs             |
|                                                            |                   |
| <b>Body Material</b>                                       | Metal             |
| Finish/Color                                               | Black             |
| Type of Finish                                             | Painted           |
|                                                            |                   |
|                                                            |                   |
| Light Qty                                                  | 1                 |
| Light Qty<br>Light Base                                    | 1<br>LED          |
| <u> </u>                                                   |                   |
| Light Base                                                 | LED               |
| Light Base Light Max Watt                                  | LED<br>5          |
| Light Base Light Max Watt Light Inc                        | LED<br>5<br>Yes   |
| Light Base Light Max Watt Light Inc Light Lumens           | LED 5 Yes 400     |
| Light Base Light Max Watt Light Inc Light Lumens Light CRI | LED 5 Yes 400 80+ |

**F**211

| Dimmable       | Not Dimmable   |
|----------------|----------------|
| LED Compatible | Integrated LED |
| Total Wattage  | 5W             |

Metal

| Second Finish/Color   | Polished Chrome   |
|-----------------------|-------------------|
| Second Type of Finish | Electroplated     |
|                       |                   |
| Rated For             | Dry Location      |
| Voltage               | 120V              |
|                       |                   |
| Approval              | cUL or equivalent |
| Warranty              | 3 Years Limited   |
| Install Position      | Floor             |