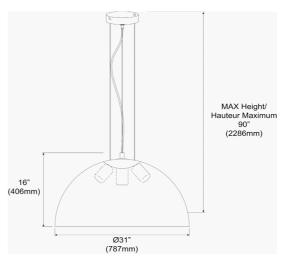

3 Bulb Pendant, Black & Gold Finish

| Height               | 16''    |  |
|----------------------|---------|--|
| Width/Length         | 31"     |  |
| Depth                | 31"     |  |
| Weight               | 7 lbs   |  |
|                      |         |  |
| <b>Body Material</b> | Metal   |  |
| Finish/Color         | Black   |  |
| Type of Finish       | Painted |  |
|                      |         |  |
| Light Qty            | 3       |  |
| Light Base           | E26     |  |
| Light Max Watt       | 60      |  |
| Light Inc            | No      |  |
|                      |         |  |
|                      |         |  |
|                      |         |  |