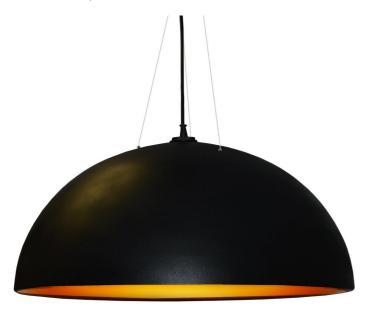

3 Bulb Pendant, Black & Gold Finish

| Height               | 16''    |  |
|----------------------|---------|--|
| Width/Length         | 31"     |  |
| Depth                | 31"     |  |
| Weight               | 7 lbs   |  |
|                      |         |  |
| <b>Body Material</b> | Metal   |  |
| Finish/Color         | Black   |  |
| Type of Finish       | Painted |  |
|                      |         |  |
| Light Qty            | 3       |  |
| Light Base           | E26     |  |
| Light Max Watt       | 60      |  |
| Light Inc            | No      |  |
|                      |         |  |
|                      |         |  |
|                      |         |  |