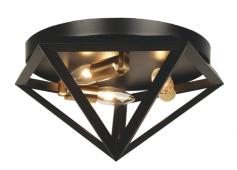

## **ARCHELLO**

The Archello collection focuses on sharp lines and attractive geometric designs. With this mid-century modern lighting, you will notice a love for natural shapes that combine functional form and aesthetics.

ARC-123FH-AB

ARC-143C-AB

| Item No.       | Dimensions                  | No. of<br>Bulbs | Bulb<br>Type | Max.<br>Wattage |
|----------------|-----------------------------|-----------------|--------------|-----------------|
| ARC-123FH-AB   | 7"H x 12"W x 12"D - 4 lbs.  | 3               | E12          | 60W             |
| ARC-143C-AB    | 14"H x 13"W x 13"D - 8 lbs. | 3               | E12          | 60W             |
| ARC-143C-WH-VB | 14"H x 13"W x 13"D - 8 lbs. | 3               | E12          | 60W             |