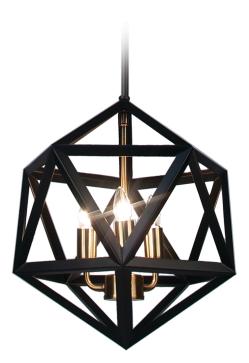

## **ARCHELLO**

The Archello collection focuses on sharp lines and attractive geometric designs. With this mid-century modern lighting, you will notice a love for natural shapes that combine functional form and aesthetics.

ARC-123FH-AB

ARC-143C-AB

| Item No.       | Dimensions                  | No. of<br>Bulbs | Bulb<br>Type | Max.<br>Wattage |
|----------------|-----------------------------|-----------------|--------------|-----------------|
| ARC-123FH-AB   | 7"H x 12"W x 12"D - 4 lbs.  | 3               | E12          | 60W             |
| ARC-143C-AB    | 14"H x 13"W x 13"D - 8 lbs. | 3               | E12          | 60W             |
| ARC-143C-WH-VB | 14"H x 13"W x 13"D - 8 lbs. | 3               | E12          | 60W             |