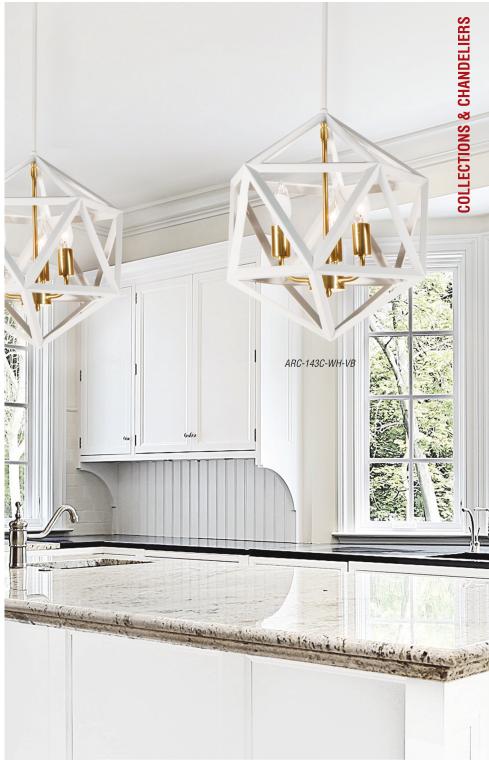

## **ARCHELLO**

The Archello collection focuses on sharp lines and attractive geometric designs. With this mid-century modern lighting, you will notice a love for natural shapes that combine functional form and aesthetics.

ARC-123FH-AB

ARC-143C-AB

| Item No.       | Dimensions                  | No. of<br>Bulbs | Bulb<br>Type | Max.<br>Wattage |
|----------------|-----------------------------|-----------------|--------------|-----------------|
| ARC-123FH-AB   | 7"H x 12"W x 12"D - 4 lbs.  | 3               | E12          | 60W             |
| ARC-143C-AB    | 14"H x 13"W x 13"D - 8 lbs. | 3               | E12          | 60W             |
| ARC-143C-WH-VB | 14"H x 13"W x 13"D - 8 lbs. | 3               | E12          | 60W             |