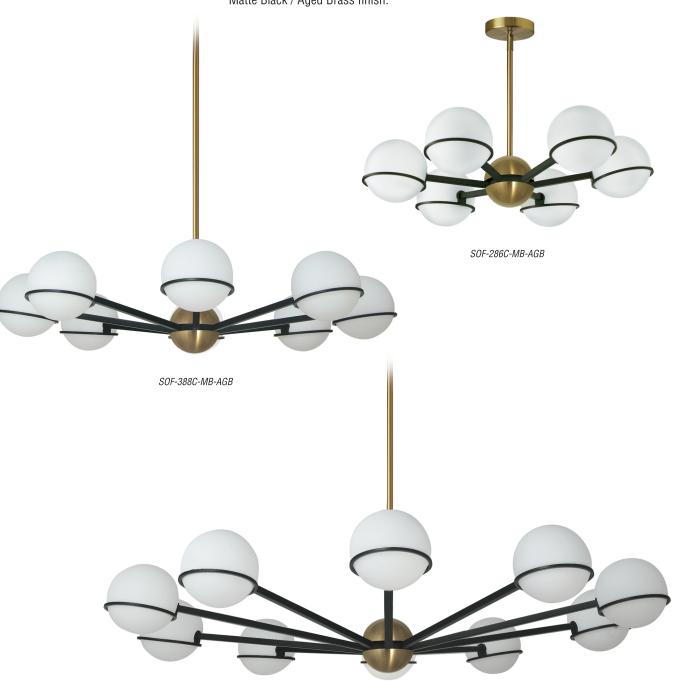

## **SOFIA**

The Sofia pendant drives home a modern aesthetic look with its clean lines and geometric shape. Matte Black / Aged Brass finish.

SOF-5010C-MB-AGB

|           |                 |            |                 | Item No.         | Dimensions                     | No. of<br>Bulbs | Bulb Type | Max.<br>Wattage |
|-----------|-----------------|------------|-----------------|------------------|--------------------------------|-----------------|-----------|-----------------|
| HARDWIRED | - +<br>DIMMABLE | COMPATIBLE |                 | SOF-286C-MB-AGB  | 6.25"H x 28"W x 28"D - 6 lbs.  | 6               | G9        | 40W             |
|           |                 |            |                 | SOF-388C-MB-AGB  | 7.75"H x 38"W x 38"D - 8 lbs.  | 8               | G9        | 40W             |
|           |                 |            | FRACTIONAL RODS | SOF-5010C-MB-AGB | 8.25"H x 50"W x 50"D - 10 lbs. | 10              | G9        | 40W             |