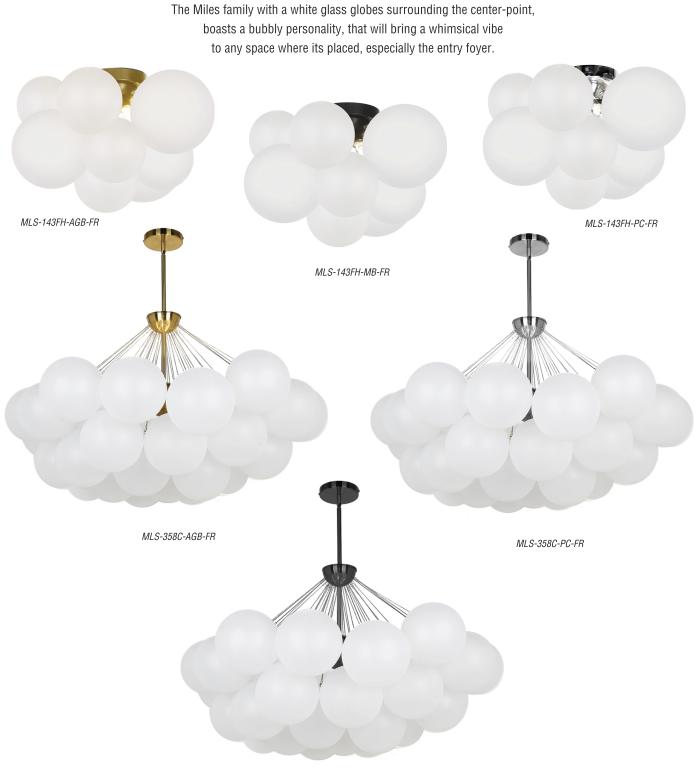

## MILES

## MLS-358C-MB-FR

| Item No.         | Dimensions                            | No. of<br>Bulbs | Bulb Type | Max.<br>Wattage |
|------------------|---------------------------------------|-----------------|-----------|-----------------|
| MLS-143FH-AGB-FR | 11.5"H x 14.25"W x 14.25"D - 3.5 lbs. | 3               | G9        | 35W             |
| MLS-143FH-MB-FR  | 11.5"H x 14.25"W x 14.25"D - 3.5 lbs. | 3               | G9        | 35W             |
| MLS-143FH-PC-FR  | 11.5"H x 14.25"W x 14.25"D - 3.5 lbs. | 3               | G9        | 35W             |
| MLS-358C-AGB-FR  | 22"H x 35.5"W x 35.5"D - 12 lbs.      | 8               | G9        | 25W             |
| MLS-358C-MB-FR   | 22"H x 35.5"W x 35.5"D - 12 lbs.      | 8               | G9        | 25W             |
| MLS-358C-PC-FR   | 22"H x 35.5"W x 35.5"D - 12 lbs.      | 8               | G9        | 25W             |
|                  |                                       |                 |           |                 |