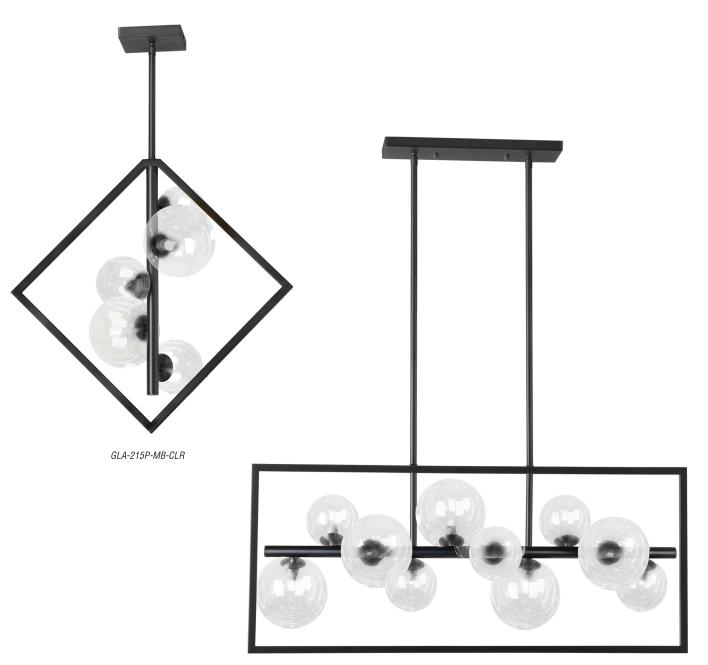

## GLASGOW

Pair geometric with round! Geometric shapes compliment neutral walls and flooring to create a look that is contemporary yet comfy, with plenty of personality.Black finish with Clear Glass version is much more lived-in and just short of casual.

GLA-3310HP-MB-CLR

| Item No.          | Dimensions                      | No. of<br>Bulbs | Bulb Type  | Max.<br>Wattage |
|-------------------|---------------------------------|-----------------|------------|-----------------|
| GLA-215P-MB-CLR   | 20.5"H x 21"W x 10.5"D - 7 lbs. | 5               | G9         | 25W             |
| GLA-3310HP-MB-CLR | 14"H x 33"W x 10.5"D - 14 lbs.  | 10              | <b>G</b> 9 | 25W             |