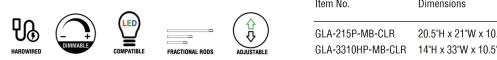

GLA-3310HP-MB-CLR

| Item No.          | Dimensions                      | No. of<br>Bulbs | Bulb Type  | Max.<br>Wattage |
|-------------------|---------------------------------|-----------------|------------|-----------------|
| GLA-215P-MB-CLR   | 20.5"H x 21"W x 10.5"D - 7 lbs. | 5               | G9         | 25W             |
| GLA-3310HP-MB-CLR | 14"H x 33"W x 10.5"D - 14 lbs.  | 10              | <b>G</b> 9 | 25W             |