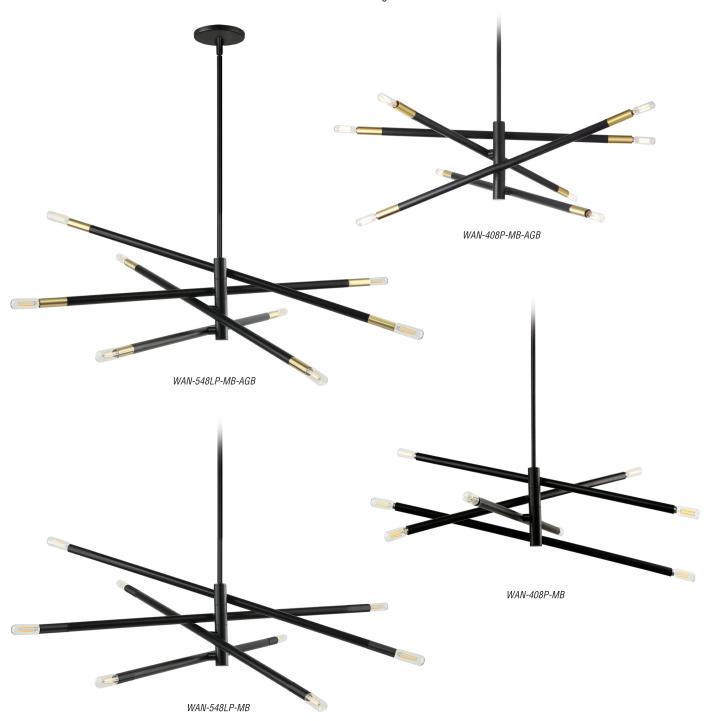

## WAND

The Wand collection features intersecting wands with frosted acrylic diffusers forming an abstract sculptural configuration.

Cutting edge light technology with movable arms creates the perfect look for your space.

Matte Black or Matte Black with Aged Brass details.

| Item No.        | Dimensions                       | No. of<br>Bulbs | Bulb Type | Max.<br>Wattage |
|-----------------|----------------------------------|-----------------|-----------|-----------------|
| WAN-408P-MB     | 8"H x 35.5"W x 35.5"D - 6.9 lbs. | 8               | E12       | 60W             |
| WAN-548P-MB     | 8"H x 50"W x 50"D - 8 lbs.       | 8               | E12       | 60W             |
| WAN-408P-MB-AGB | 8"H x 35.5"W x 35.5"D - 6.9 lbs. | 8               | E12       | 60W             |
| WAN-548P-MB-AGB | 8"H x 50"W x 50"D - 8 lbs.       | 8               | E12       | 60W             |