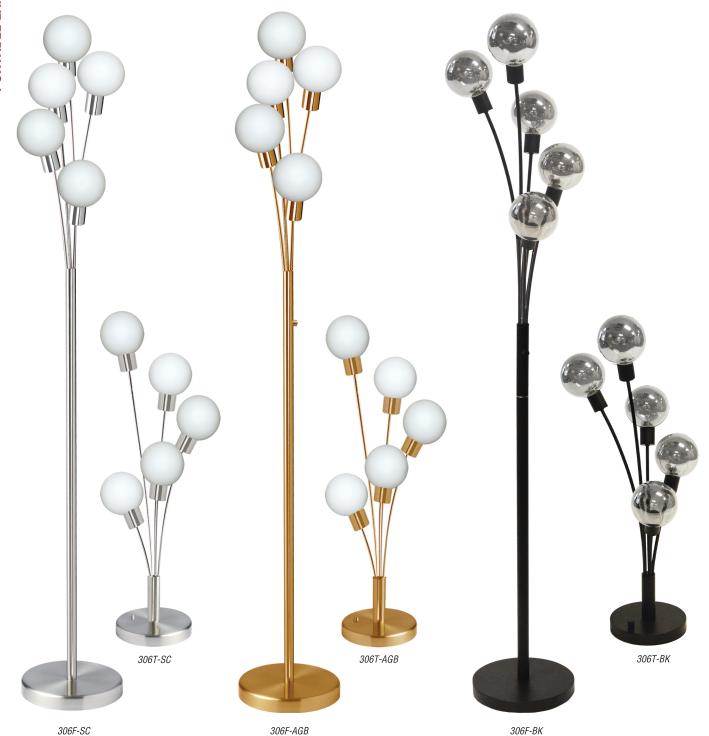

## FLOOR AND TABLE LAMPS

The Budding Branch lamp takes its name from a crisp spring day.

Five bulbs jettison out from the center stalk in varied lengths to create a unique look.

This dynamic lamp works perfectly in any transitional living room, bedroom, or office.

| Item No. | Dimensions                          | No. of<br>Bulbs | Bulb Type 1 | Max. Wattage |
|----------|-------------------------------------|-----------------|-------------|--------------|
| 306F-AGB | 70.5"H x 12.5"W x 12.5"D - 15 lb    | s. 5            | E12 T Type  | 25W          |
| 306F-BK  | 70.5"H x 12.5"W x 12.5"D - 15 lb    | s. 5            | E12 T Type  | 25W          |
| 306F-SC  | 70.5"H x 12.5"W x 12.5"D - 15 lb    | s. 5            | E12 T Type  | 25W          |
| 306T-AGB | 28.5"H x 10"W x 10"D - 6 lbs.       | 5               | E12 T Type  | 25W          |
| 306T-BK  | 28.5"H x $10$ "W x $10$ "D - 6 lbs. | 5               | E12 T Type  | 25W          |
| 306T-SC  | 28.5"H x 10"W x 10"D - 6 lbs.       | 5               | E12 T Type  | 25W          |