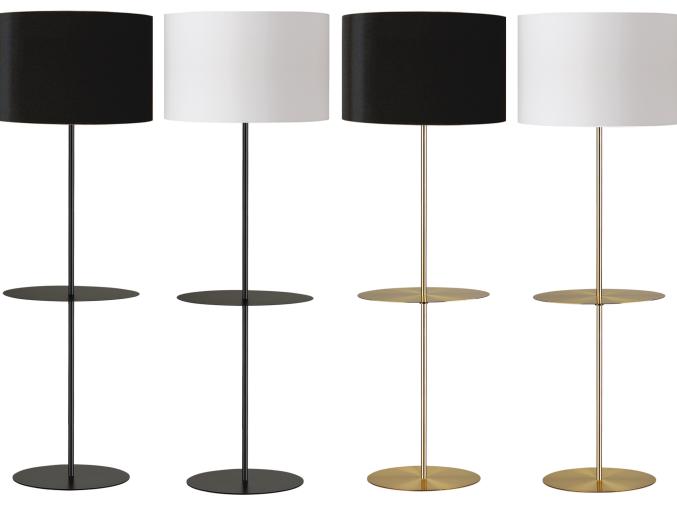

## TABLERO

The Tablero Circular floor lamp exemplifies form and function. A built in table allows the Tablero to have multiple uses. Place the Tablero in the living room, bedroom, or anyplace where layered lighting is needed.

TAB-R591F-BK

TAB-R591F-BK-WH

TAB-R591F-AGB

TAB-R591F-AGB-WH

Custom Options Available

\*ON / OFF Switch on Socket

| Item No.         | Dimensions                   | No. of<br>Bulbs | Bulb Type | Max.<br>Wattage |
|------------------|------------------------------|-----------------|-----------|-----------------|
| TAB-R591F-AGB    | 64"H x 22"W x 22"D - 14 lbs. | 1               | E26       | 150W            |
| TAB-R591F-AGB-WH | 64"H x 22"W x 22"D - 14 lbs. | 1               | E26       | 150W            |
| TAB-R591F-BK     | 64"H x 20"W x 20"D - 14 lbs. | 1               | E26       | 150W            |
| TAB-R591F-BK-WH  | 64"H x 22"W x 22"D - 14 lbs. | 1               | E26       | 150W            |