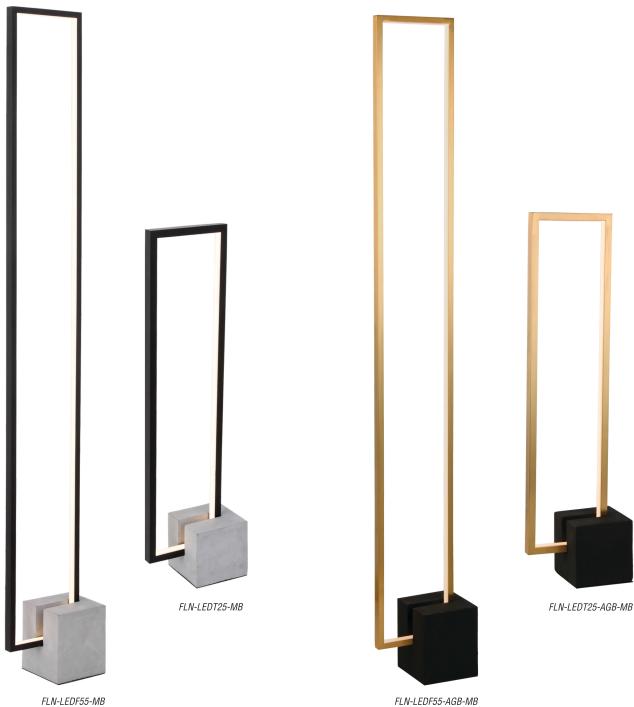

## **FLORENCE**

The Florence table and floor lamps are a sculptural, midcentury designed breath of fresh air. They feature a large illuminating rectangle that rests slightly off-center in a small concrete cube. Hard edges give this minimalistic lamp a striking profile.

FLN-LEDF55-MB

| Item No.          | Dimensions                        | No. of<br>Bulbs | Bulb<br>Type | Max.<br>Wattage | CRI             | Color<br>Temperature | Lumens |
|-------------------|-----------------------------------|-----------------|--------------|-----------------|-----------------|----------------------|--------|
| FLN-LEDF55-AGB-MB | 54.75"H x 5"W x 8.25"D - 11 lbs.  | 1               | LED          | 34W             | <del>8</del> 0+ | 3000K                | 3400   |
| FLN-LEDF55-MB     | 54.75"H x 5"W x 8.25"D - 11 lbs.  | 1               | LED          | 34W             | 80+             | 3000K                | 3400   |
| FLN-LEDT25-AGB-MB | 25.5"H x 4.25"W x 7.25"D - 6 lbs. | 1               | LED          | 22W             | 80+             | 3000K                | 2200   |
| FLN-LEDT25-MB     | 25.5"H x 4.25"W x 7.25"D - 6 lbs. | 1               | LED          | 22W             | 80+             | 3000K                | 2200   |