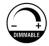

## **NEBRASKA**

Modern retro lighting creates a unique twist to any area.

These lighting designs are popular for places like the kitchen work area, above the dining area or as wall lighting.

## Adjustable Arms

(NEB-184SF-BC excluded)

| Item No.      | Dimensions                    | No. of<br>Bulbs | Bulb Type | Max.<br>Wattage |
|---------------|-------------------------------|-----------------|-----------|-----------------|
| NEB-184SF-BC  | 5.25"H x 18"W x 18"D - 4 lbs. | 4               | E26       | 40W             |
| NEB-194W-BC   | 19"H x 11"W x 6.5"D - 3 lbs.  | 4               | E26       | 60W             |
| NEB-326HP-BC  | 16"H x 16"W x 32"D - 7 lbs.   | 6               | E26       | 60W             |
| NEB-336P-BC   | 32"H x 8"W x 32"D - 11 lbs.   | 6               | E26       | 60W             |
| NEB-3910HP-BC | 17"H x 17"W x 39"D - 9 lbs.   | 10              | E26       | 60W             |
|               |                               |                 |           |                 |