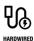

## **NEBRASKA**

Modern retro lighting creates a unique twist to any area.

These lighting designs are popular for places like the kitchen work area, above the dining area or as wall lighting.

## Adjustable Arms

(NEB-184SF-BC excluded)

| Item No.      | Dimensions                    | No. of<br>Bulbs | Bulb Type | Max.<br>Wattage |
|---------------|-------------------------------|-----------------|-----------|-----------------|
| NEB-184SF-BC  | 5.25"H x 18"W x 18"D - 4 lbs. | 4               | E26       | 40W             |
| NEB-194W-BC   | 19"H x 11"W x 6.5"D - 3 lbs.  | 4               | E26       | 60W             |
| NEB-326HP-BC  | 16"H x 16"W x 32"D - 7 lbs.   | 6               | E26       | 60W             |
| NEB-336P-BC   | 32"H x 8"W x 32"D - 11 lbs.   | 6               | E26       | 60W             |
| NEB-3910HP-BC | 17"H x 17"W x 39"D - 9 lbs.   | 10              | E26       | 60W             |
|               |                               |                 |           |                 |