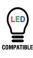

## **NEBRASKA**

Modern retro lighting creates a unique twist to any area.

These lighting designs are popular for places like the kitchen work area, above the dining area or as wall lighting.

## Adjustable Arms

(NEB-184SF-BC excluded)

| Item No.      | Dimensions                    | No. of<br>Bulbs | Bulb Type | Max.<br>Wattage |
|---------------|-------------------------------|-----------------|-----------|-----------------|
| NEB-184SF-BC  | 5.25"H x 18"W x 18"D - 4 lbs. | 4               | E26       | 40W             |
| NEB-194W-BC   | 19"H x 11"W x 6.5"D - 3 lbs.  | 4               | E26       | 60W             |
| NEB-326HP-BC  | 16"H x 16"W x 32"D - 7 lbs.   | 6               | E26       | 60W             |
| NEB-336P-BC   | 32"H x 8"W x 32"D - 11 lbs.   | 6               | E26       | 60W             |
| NEB-3910HP-BC | 17"H x 17"W x 39"D - 9 lbs.   | 10              | E26       | 60W             |
|               |                               |                 |           |                 |