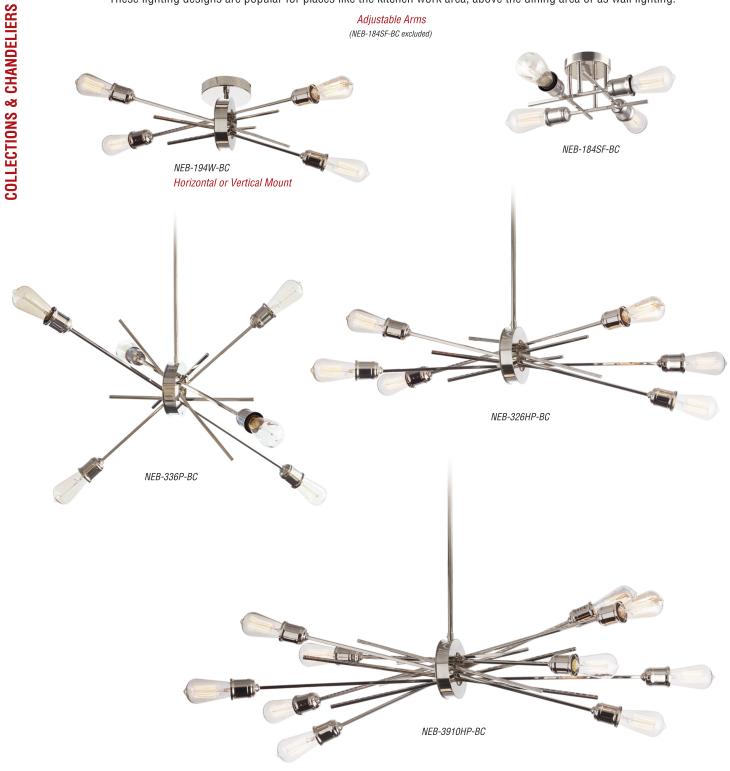

## **NEBRASKA**

Modern retro lighting creates a unique twist to any area.

These lighting designs are popular for places like the kitchen work area, above the dining area or as wall lighting.

## Adjustable Arms

(NEB-184SF-BC excluded)

| Item No.      | Dimensions                    | No. of<br>Bulbs | Bulb Type | Max.<br>Wattage |
|---------------|-------------------------------|-----------------|-----------|-----------------|
| NEB-184SF-BC  | 5.25"H x 18"W x 18"D - 4 lbs. | 4               | E26       | 40W             |
| NEB-194W-BC   | 19"H x 11"W x 6.5"D - 3 lbs.  | 4               | E26       | 60W             |
| NEB-326HP-BC  | 16"H x 16"W x 32"D - 7 lbs.   | 6               | E26       | 60W             |
| NEB-336P-BC   | 32"H x 8"W x 32"D - 11 lbs.   | 6               | E26       | 60W             |
| NEB-3910HP-BC | 17"H x 17"W x 39"D - 9 lbs.   | 10              | E26       | 60W             |
|               |                               |                 |           |                 |