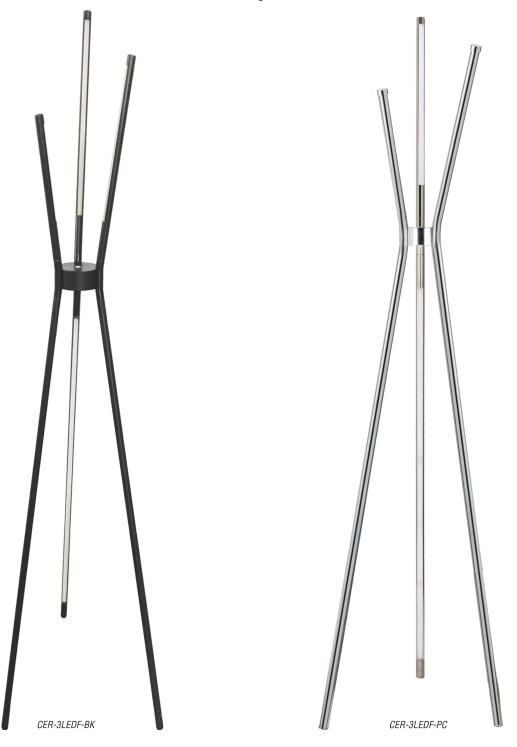

## CERENA

The Cerena portable lamp brings minimalist modernity to the forefront with its slender silhouette. Resting on three legs, they come to a center point and then gently spread their arms out in opposing directions.

The LED bulbs add a brilliant glow to this modern must-have.

| Item No.     | Dimensions                  | No. of<br>Bulbs | Bulb<br>Type | Max.<br>Wattage | CRI | Color<br>Temperature | Lumens |
|--------------|-----------------------------|-----------------|--------------|-----------------|-----|----------------------|--------|
| CER-3LEDF-BK | 60"H x 13"W x 13"D - 6 lbs. | 4               | LED          | 30W             | 80+ | 3000K                | 2700   |
| CER-3LEDF-PC | 60"H x 13"W x 13"D - 6 lbs. | 4               | LED          | 30W             | +08 | 3000K                | 2700   |