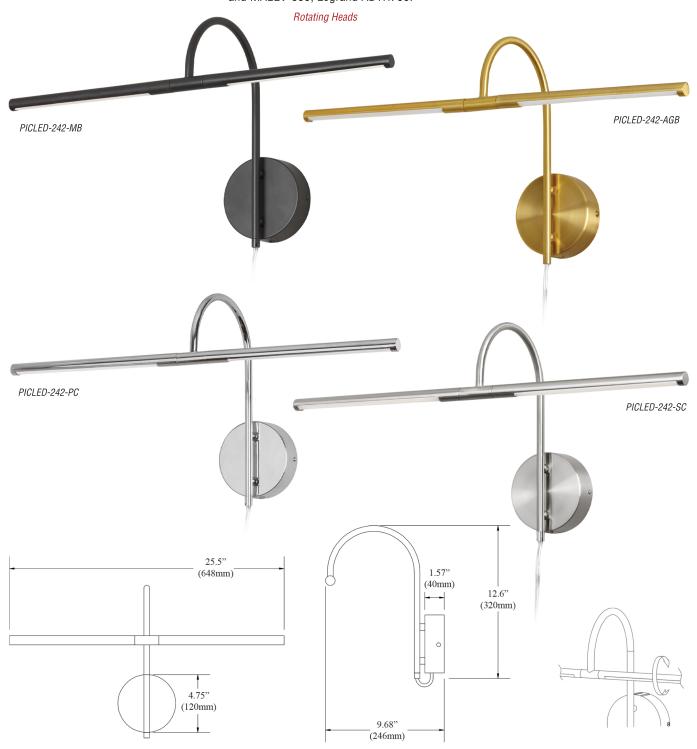

## LED PICTURE LIGHTS

These lights provide general illumination in commercial and residential applications. Ideal for use with your pictures and any wall art décor. All models are designed to be dimmed using an ELV-Triac dimmer. Best choice Lutron DVELV-300P and MAELV-600, Legrand ADTH700.

| Item No.       | Dimensions                        | Bulbs | Туре | Wattage | CRI            | Temperature | Lumens |
|----------------|-----------------------------------|-------|------|---------|----------------|-------------|--------|
| PICLED-242-AGB | 12.75"H x 25.5"W x 8.5"D - 2 lbs. | 2     | LED  | 10W     | 80+            | 3000K       | 450    |
| PICLED-242-MB  | 12.75"H x 25.5"W x 8.5"D - 2 lbs. | 2     | LED  | 10W     | +08            | 3000K       | 450    |
| PICLED-242-PC  | 12.75"H x 25.5"W x 8.5"D - 2 lbs. | 2     | LED  | 10W     | +08            | 3000K       | 450    |
| PICLED-242-SC  | 12.75"H x 25.5"W x 8.5"D - 2 lbs. | 2     | LED  | 10W     | <del>80+</del> | 3000K       | 450    |
|                |                                   |       |      |         |                |             |        |