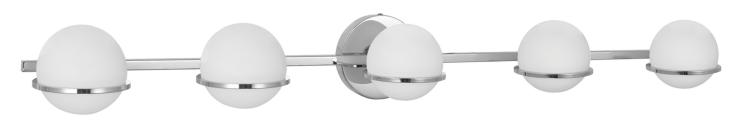

## SOFIA

The Sofia vanity light drives home a modern aesthetic look with its clean lines and geometric shape. Large glass globes spread horizontally from the back-plate, creating a visually stimulating fixture.

Polished Chrome finish.

SOF-415W-PC

| Item No.    | Dimensions                       | No. of<br>Bulbs | Bulb Type | Max.<br>Wattage |
|-------------|----------------------------------|-----------------|-----------|-----------------|
| SOF-233W-PC | 4.75"H x 23"W x 6"D - 3 lbs.     | 3               | G9        | 25W             |
| S0F-415W-PC | 4.75"H x 41"W x 6"D - 5 lbs.     | 5               | G9        | 25W             |
| SOF-61W-PC  | 5.9"H x 6.1"W x 6.8"D - 1.3 lbs. | 1               | G9        | 40W             |