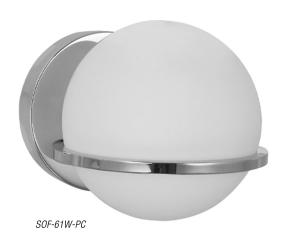

## SOFIA

The Sofia vanity light drives home a modern aesthetic look with its clean lines and geometric shape. Large glass globes spread horizontally from the back-plate, creating a visually stimulating fixture.

Polished Chrome finish.

SOF-415W-PC

| Item No.    | Dimensions                       | No. of<br>Bulbs | Bulb Type | Max.<br>Wattage |
|-------------|----------------------------------|-----------------|-----------|-----------------|
| SOF-233W-PC | 4.75"H x 23"W x 6"D - 3 lbs.     | 3               | G9        | 25W             |
| S0F-415W-PC | 4.75"H x 41"W x 6"D - 5 lbs.     | 5               | G9        | 25W             |
| SOF-61W-PC  | 5.9"H x 6.1"W x 6.8"D - 1.3 lbs. | 1               | G9        | 40W             |