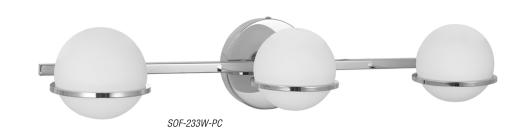

## SOFIA

The Sofia vanity light drives home a modern aesthetic look with its clean lines and geometric shape. Large glass globes spread horizontally from the back-plate, creating a visually stimulating fixture.

Polished Chrome finish.

SOF-415W-PC

| Item No.    | Dimensions                       | No. of<br>Bulbs | Bulb Type | Max.<br>Wattage |
|-------------|----------------------------------|-----------------|-----------|-----------------|
| SOF-233W-PC | 4.75"H x 23"W x 6"D - 3 lbs.     | 3               | G9        | 25W             |
| S0F-415W-PC | 4.75"H x 41"W x 6"D - 5 lbs.     | 5               | G9        | 25W             |
| SOF-61W-PC  | 5.9"H x 6.1"W x 6.8"D - 1.3 lbs. | 1               | G9        | 40W             |