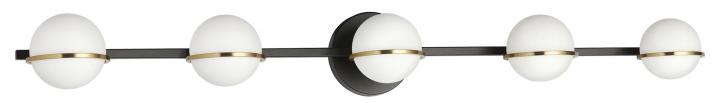

## SOFIA

The Sofia vanity light drives home a modern aesthetic look with its clean lines and geometric shape.

Place a Sofia over a bathroom mirror to complete your look.

Matte Black finish with Aged Brass accents.

SOF-415W-MB-AGB

| Item No.        | Dimensions                   | No. of<br>Bulbs | Bulb Type | Max.<br>Wattage |
|-----------------|------------------------------|-----------------|-----------|-----------------|
| SOF-233W-MB-AGB | 4.75"H x 23"W x 6"D - 3 lbs. | 3               | G9        | 25W             |
| SOF-324W-MB-AGB | 4.75"H x 32"W x 6"D - 4 lbs. | 4               | G9        | 25W             |
| SOF-415W-MB-AGB | 4.75"H x 41"W x 6"D - 5 lbs. | 5               | G9        | 40W             |
| SOF-61W-MB-AGB  | 6"H x 6"W x 7"D - 1.5 lbs.   | 1               | G9        | 40W             |