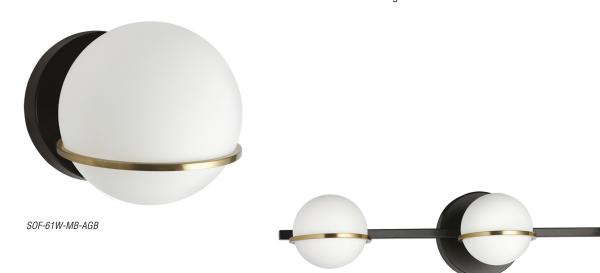

## SOFIA

The Sofia vanity light drives home a modern aesthetic look with its clean lines and geometric shape.

Place a Sofia over a bathroom mirror to complete your look.

Matte Black finish with Aged Brass accents.

SOF-415W-MB-AGB

| Item No.        | Dimensions                   | No. of<br>Bulbs | Bulb Type | Max.<br>Wattage |
|-----------------|------------------------------|-----------------|-----------|-----------------|
| SOF-233W-MB-AGB | 4.75"H x 23"W x 6"D - 3 lbs. | 3               | G9        | 25W             |
| SOF-324W-MB-AGB | 4.75"H x 32"W x 6"D - 4 lbs. | 4               | G9        | 25W             |
| SOF-415W-MB-AGB | 4.75"H x 41"W x 6"D - 5 lbs. | 5               | G9        | 40W             |
| SOF-61W-MB-AGB  | 6"H x 6"W x 7"D - 1.5 lbs.   | 1               | G9        | 40W             |