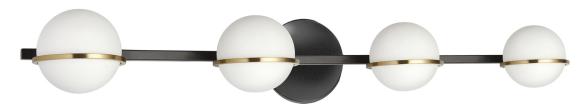

SOF-415W-MB-AGB

| Item No.        | Dimensions                   | No. of<br>Bulbs | Bulb Type | Max.<br>Wattage |
|-----------------|------------------------------|-----------------|-----------|-----------------|
| SOF-233W-MB-AGB | 4.75"H x 23"W x 6"D - 3 lbs. | 3               | G9        | 25W             |
| SOF-324W-MB-AGB | 4.75"H x 32"W x 6"D - 4 lbs. | 4               | G9        | 25W             |
| SOF-415W-MB-AGB | 4.75"H x 41"W x 6"D - 5 lbs. | 5               | G9        | 40W             |
| SOF-61W-MB-AGB  | 6"H x 6"W x 7"D - 1.5 lbs.   | 1               | G9        | 40W             |