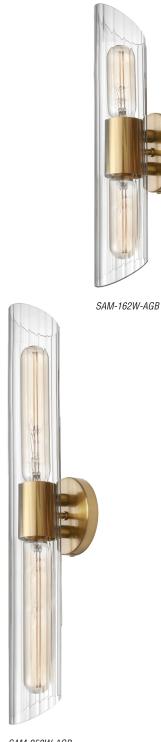

## SAMANTHA VANITY

Samantha vanity light has a sleek and modern look that would work well in most decors. Features a Clear Ribbed Glass with Aged Brass, Matte Black or Polished Chrome finish.

SAM-162W-MB

SAM-252W-PC

\*Bulbs not included

SAM-252W-AGB

| Item No.     | Dimensions                        | No. of<br>Bulbs | Bulb Type | Max.<br>Wattage |
|--------------|-----------------------------------|-----------------|-----------|-----------------|
| SAM-162W-AGB | 4.75"H x 16"W x 4.25"D - 3 lbs.   | 2               | E26       | 60W             |
| SAM-162W-MB  | 4.75"H x 16"W x 4.25"D - 3 lbs.   | 2               | E26       | 60W             |
| SAM-162W-PC  | 4.75"H x 16"W x 4.25"D - 3 lbs.   | 2               | E26       | 60W             |
| SAM-252W-AGB | 4.75"H x 25"W x 4.25"D - 5.5 lbs. | 2               | E26       | 60W             |
| SAM-252W-MB  | 4.75"H x 25"W x 4.25"D - 5.5 lbs. | 2               | E26       | 60W             |
| SAM-252W-PC  | 4.75"H x 25"W x 4.25"D - 5.5 lbs. | 2               | E26       | 60W             |