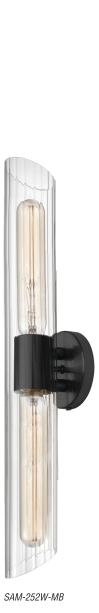

## SAMANTHA VANITY

Samantha vanity light has a sleek and modern look that would work well in most decors. Features a Clear Ribbed Glass with Aged Brass, Matte Black or Polished Chrome finish.

SAM-162W-MB

SAM-252W-PC

\*Bulbs not included

SAM-252W-AGB

| Item No.     | Dimensions                        | No. of<br>Bulbs | Bulb Type | Max.<br>Wattage |
|--------------|-----------------------------------|-----------------|-----------|-----------------|
| SAM-162W-AGB | 4.75"H x 16"W x 4.25"D - 3 lbs.   | 2               | E26       | 60W             |
| SAM-162W-MB  | 4.75"H x 16"W x 4.25"D - 3 lbs.   | 2               | E26       | 60W             |
| SAM-162W-PC  | 4.75"H x 16"W x 4.25"D - 3 lbs.   | 2               | E26       | 60W             |
| SAM-252W-AGB | 4.75"H x 25"W x 4.25"D - 5.5 lbs. | 2               | E26       | 60W             |
| SAM-252W-MB  | 4.75"H x 25"W x 4.25"D - 5.5 lbs. | 2               | E26       | 60W             |
| SAM-252W-PC  | 4.75"H x 25"W x 4.25"D - 5.5 lbs. | 2               | E26       | 60W             |