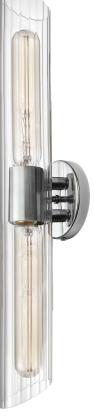

## SAMANTHA VANITY

Samantha vanity light has a sleek and modern look that would work well in most decors. Features a Clear Ribbed Glass with Aged Brass, Matte Black or Polished Chrome finish.

SAM-162W-MB

SAM-252W-PC

\*Bulbs not included

SAM-252W-AGB

| Item No.     | Dimensions                        | No. of<br>Bulbs | Bulb Type | Max.<br>Wattage |
|--------------|-----------------------------------|-----------------|-----------|-----------------|
| SAM-162W-AGB | 4.75"H x 16"W x 4.25"D - 3 lbs.   | 2               | E26       | 60W             |
| SAM-162W-MB  | 4.75"H x 16"W x 4.25"D - 3 lbs.   | 2               | E26       | 60W             |
| SAM-162W-PC  | 4.75"H x 16"W x 4.25"D - 3 lbs.   | 2               | E26       | 60W             |
| SAM-252W-AGB | 4.75"H x 25"W x 4.25"D - 5.5 lbs. | 2               | E26       | 60W             |
| SAM-252W-MB  | 4.75"H x 25"W x 4.25"D - 5.5 lbs. | 2               | E26       | 60W             |
| SAM-252W-PC  | 4.75"H x 25"W x 4.25"D - 5.5 lbs. | 2               | E26       | 60W             |