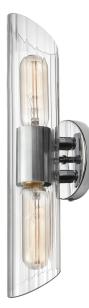

## SAMANTHA VANITY

Samantha vanity light has a sleek and modern look that would work well in most decors. Features a Clear Ribbed Glass with Aged Brass, Matte Black or Polished Chrome finish.

SAM-162W-MB

SAM-252W-PC

\*Bulbs not included

SAM-252W-AGB

| Item No.     | Dimensions                        | No. of<br>Bulbs | Bulb Type | Max.<br>Wattage |
|--------------|-----------------------------------|-----------------|-----------|-----------------|
| SAM-162W-AGB | 4.75"H x 16"W x 4.25"D - 3 lbs.   | 2               | E26       | 60W             |
| SAM-162W-MB  | 4.75"H x 16"W x 4.25"D - 3 lbs.   | 2               | E26       | 60W             |
| SAM-162W-PC  | 4.75"H x 16"W x 4.25"D - 3 lbs.   | 2               | E26       | 60W             |
| SAM-252W-AGB | 4.75"H x 25"W x 4.25"D - 5.5 lbs. | 2               | E26       | 60W             |
| SAM-252W-MB  | 4.75"H x 25"W x 4.25"D - 5.5 lbs. | 2               | E26       | 60W             |
| SAM-252W-PC  | 4.75"H x 25"W x 4.25"D - 5.5 lbs. | 2               | E26       | 60W             |