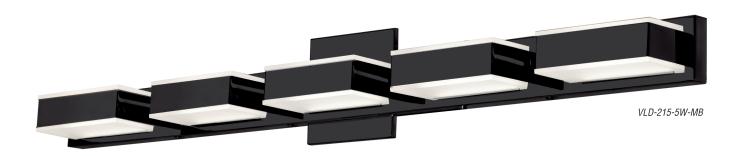

## VIOLA

VLD-215 bathroom vanity LED lights bring glitz and glamour to bathroom lighting. Composed of metal and acrylic,

They are versatile and fit flawlessly into any modern décor.

Matte Black Finish.

| Item No.      | Dimensions                        | No. of<br>Bulbs | Bulb<br>Type | Max.<br>Wattage | CRI            | Color<br>Temperature | Lumens |
|---------------|-----------------------------------|-----------------|--------------|-----------------|----------------|----------------------|--------|
| VLD-215-1W-MB | 4.5"H x 6"W x 4.75"D - 4 lbs.     | 1               | LED          | 5W              | 80+            | 3000K                | 400    |
| VLD-215-3W-MB | 4.5"H x 20"W x 4.75"D - 6 lbs.    | 3               | LED          | 15W             | <del>80+</del> | 3000K                | 1200   |
| VLD-215-4W-MB | 4.5"H x 26.7"W x 4.75"D - 8 lbs.  | 4               | LED          | 20W             | <del>80+</del> | 3000K                | 1600   |
| VLD-215-5W-MB | 4.5"H x 32.5"W x 4.75"D - 12 lbs. | 5               | LED          | 25W             | <del>80+</del> | 3000K                | 2000   |