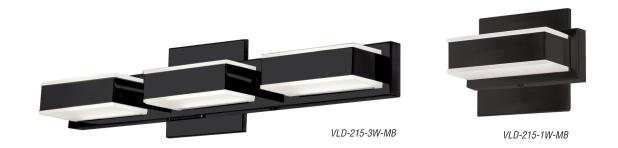

## VIOLA

VLD-215 bathroom vanity LED lights bring glitz and glamour to bathroom lighting. Composed of metal and acrylic,

They are versatile and fit flawlessly into any modern décor.

Matte Black Finish.

| Item No.      | Dimensions                        | No. of<br>Bulbs | Bulb<br>Type | Max.<br>Wattage | CRI            | Color<br>Temperature | Lumens |
|---------------|-----------------------------------|-----------------|--------------|-----------------|----------------|----------------------|--------|
| VLD-215-1W-MB | 4.5"H x 6"W x 4.75"D - 4 lbs.     | 1               | LED          | 5W              | 80+            | 3000K                | 400    |
| VLD-215-3W-MB | 4.5"H x 20"W x 4.75"D - 6 lbs.    | 3               | LED          | 15W             | <del>80+</del> | 3000K                | 1200   |
| VLD-215-4W-MB | 4.5"H x 26.7"W x 4.75"D - 8 lbs.  | 4               | LED          | 20W             | <del>80+</del> | 3000K                | 1600   |
| VLD-215-5W-MB | 4.5"H x 32.5"W x 4.75"D - 12 lbs. | 5               | LED          | 25W             | <del>80+</del> | 3000K                | 2000   |