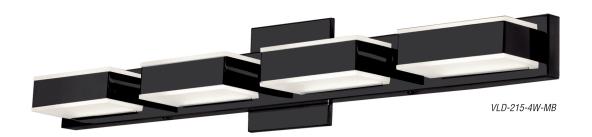

## VIOLA

VLD-215 bathroom vanity LED lights bring glitz and glamour to bathroom lighting. Composed of metal and acrylic,

They are versatile and fit flawlessly into any modern décor.

Matte Black Finish.

| Item No.      | Dimensions                        | No. of<br>Bulbs | Bulb<br>Type | Max.<br>Wattage | CRI            | Color<br>Temperature | Lumens |
|---------------|-----------------------------------|-----------------|--------------|-----------------|----------------|----------------------|--------|
| VLD-215-1W-MB | 4.5"H x 6"W x 4.75"D - 4 lbs.     | 1               | LED          | 5W              | 80+            | 3000K                | 400    |
| VLD-215-3W-MB | 4.5"H x 20"W x 4.75"D - 6 lbs.    | 3               | LED          | 15W             | <del>80+</del> | 3000K                | 1200   |
| VLD-215-4W-MB | 4.5"H x 26.7"W x 4.75"D - 8 lbs.  | 4               | LED          | 20W             | <del>80+</del> | 3000K                | 1600   |
| VLD-215-5W-MB | 4.5"H x 32.5"W x 4.75"D - 12 lbs. | 5               | LED          | 25W             | <del>80+</del> | 3000K                | 2000   |