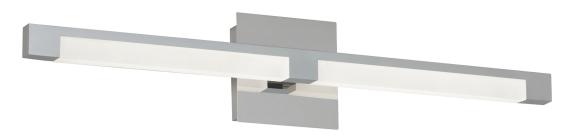

## LED VANITY

The LED vanity lights offer a sleek, moderrn design and some neat features..

Matte Black, Polished Chrome or Satin Chrome finish.

SOH-28W-PC

VLD-2325-SC

Includes LED Down Light
VLD836-1W-PC

| Item No.     | Dimensions                       | No. of<br>Bulbs | Bulb<br>Type | Max.<br>Wattage | CRI            | Color<br>Temperature | Lumens |
|--------------|----------------------------------|-----------------|--------------|-----------------|----------------|----------------------|--------|
| SOH-28W-MB   | 5.5"H x 28"W x 3.5"D - 3 lbs.    | 1               | LED          | 22W             | 80+            | 3000K                | 1700   |
| SOH-28W-PC   | 5.5"H x 28.25"W x 3.5"D - 3 lbs. | 1               | LED          | 22W             | +08            | 3000K                | 1750   |
| VLD-2325-SC  | 4.5"H x 25"W x 5"D - 5 lbs.      | 1               | LED          | 28W             | +08            | 3000K                | 2520   |
| VLD836-1W-PC | 6"H x 6"W x 7"D - 3 lbs.         | 2               | LED          | 8W              | <del>80+</del> | 3000K                | 600    |