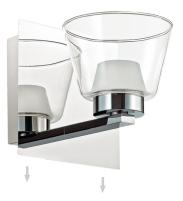

## LED VANITY

The LED vanity lights offer a sleek, moderrn design and some neat features..

Matte Black, Polished Chrome or Satin Chrome finish.

SOH-28W-PC

VLD-2325-SC

Includes LED Down Light
VLD836-1W-PC

| Item No.     | Dimensions                       | No. of<br>Bulbs | Bulb<br>Type | Max.<br>Wattage | CRI            | Color<br>Temperature | Lumens |
|--------------|----------------------------------|-----------------|--------------|-----------------|----------------|----------------------|--------|
| SOH-28W-MB   | 5.5"H x 28"W x 3.5"D - 3 lbs.    | 1               | LED          | 22W             | 80+            | 3000K                | 1700   |
| SOH-28W-PC   | 5.5"H x 28.25"W x 3.5"D - 3 lbs. | 1               | LED          | 22W             | +08            | 3000K                | 1750   |
| VLD-2325-SC  | 4.5"H x 25"W x 5"D - 5 lbs.      | 1               | LED          | 28W             | +08            | 3000K                | 2520   |
| VLD836-1W-PC | 6"H x 6"W x 7"D - 3 lbs.         | 2               | LED          | 8W              | <del>80+</del> | 3000K                | 600    |