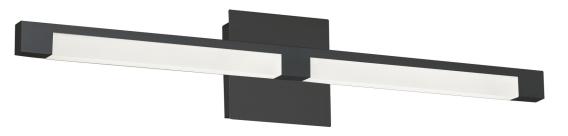

## LED VANITY

The LED vanity lights offer a sleek, moderrn design and some neat features..

Matte Black, Polished Chrome or Satin Chrome finish.

SOH-28W-PC

VLD-2325-SC

Includes LED Down Light
VLD836-1W-PC

| Item No.     | Dimensions                       | No. of<br>Bulbs | Bulb<br>Type | Max.<br>Wattage | CRI            | Color<br>Temperature | Lumens |
|--------------|----------------------------------|-----------------|--------------|-----------------|----------------|----------------------|--------|
| SOH-28W-MB   | 5.5"H x 28"W x 3.5"D - 3 lbs.    | 1               | LED          | 22W             | 80+            | 3000K                | 1700   |
| SOH-28W-PC   | 5.5"H x 28.25"W x 3.5"D - 3 lbs. | 1               | LED          | 22W             | +08            | 3000K                | 1750   |
| VLD-2325-SC  | 4.5"H x 25"W x 5"D - 5 lbs.      | 1               | LED          | 28W             | +08            | 3000K                | 2520   |
| VLD836-1W-PC | 6"H x 6"W x 7"D - 3 lbs.         | 2               | LED          | 8W              | <del>80+</del> | 3000K                | 600    |