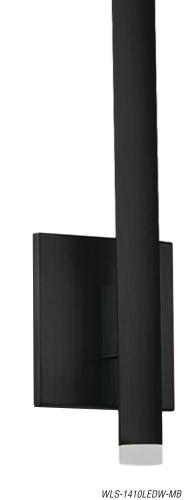

## WILSON

LED Wall Sconce with Frosted Acrylic Diffuser. Aged Brass, Matte Black or Polished Chrome finish.

WLS-1410LEDW-PC

| E    | D     |
|------|-------|
|      |       |
| DIMI | MABLE |

| Item No.         | Dimensions                    | No. of<br>Bulbs | Bulb<br>Type | Max.<br>Wattage | CRI | Color<br>Temperature | Lumens |
|------------------|-------------------------------|-----------------|--------------|-----------------|-----|----------------------|--------|
| WLS-1410LEDW-AGB | 14.5"H x 4.5"W x 3"D - 2 lbs. | 2               | LED          | 10W             | 90+ | 3000K                | 800    |
| WLS-1410LEDW-MB  | 14.5"H x 4.5"W x 3"D - 2 lbs. | 2               | LED          | 10W             | 90+ | 3000K                | 800    |
| WLS-1410LEDW-PC  | 14.5"H x 4.5"W x 3"D - 2 lbs. | 2               | LED          | 10W             | 90+ | 3000K                | 800    |