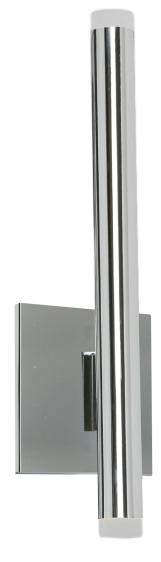

## WILSON

LED Wall Sconce with Frosted Acrylic Diffuser. Aged Brass, Matte Black or Polished Chrome finish.

WLS-1410LEDW-PC

| E    | D     |
|------|-------|
|      |       |
| DIMI | MABLE |

| Item No.         | Dimensions                    | No. of<br>Bulbs | Bulb<br>Type | Max.<br>Wattage | CRI | Color<br>Temperature | Lumens |
|------------------|-------------------------------|-----------------|--------------|-----------------|-----|----------------------|--------|
| WLS-1410LEDW-AGB | 14.5"H x 4.5"W x 3"D - 2 lbs. | 2               | LED          | 10W             | 90+ | 3000K                | 800    |
| WLS-1410LEDW-MB  | 14.5"H x 4.5"W x 3"D - 2 lbs. | 2               | LED          | 10W             | 90+ | 3000K                | 800    |
| WLS-1410LEDW-PC  | 14.5"H x 4.5"W x 3"D - 2 lbs. | 2               | LED          | 10W             | 90+ | 3000K                | 800    |