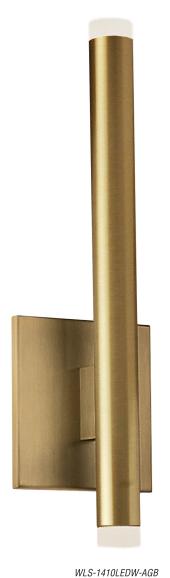

## WILSON

LED Wall Sconce with Frosted Acrylic Diffuser. Aged Brass, Matte Black or Polished Chrome finish.

WLS-1410LEDW-PC

| E    | D     |
|------|-------|
|      |       |
| DIMI | MABLE |

| Item No.         | Dimensions                    | No. of<br>Bulbs | Bulb<br>Type | Max.<br>Wattage | CRI | Color<br>Temperature | Lumens |
|------------------|-------------------------------|-----------------|--------------|-----------------|-----|----------------------|--------|
| WLS-1410LEDW-AGB | 14.5"H x 4.5"W x 3"D - 2 lbs. | 2               | LED          | 10W             | 90+ | 3000K                | 800    |
| WLS-1410LEDW-MB  | 14.5"H x 4.5"W x 3"D - 2 lbs. | 2               | LED          | 10W             | 90+ | 3000K                | 800    |
| WLS-1410LEDW-PC  | 14.5"H x 4.5"W x 3"D - 2 lbs. | 2               | LED          | 10W             | 90+ | 3000K                | 800    |