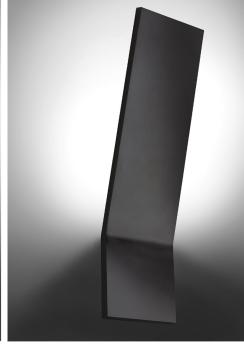

## Sanja LED Wall Lights collection in three finishes.

LED backlight feature

SNJ-1820LEDW-AGB SNJ-1820LEDW-MB SNJ-1820LEDW-PC

| Item No.         | Dimensions                         | No. of<br>Bulbs | Bulb<br>Type | Max.<br>Wattage | CRI | Color<br>Temperature | Lumens |
|------------------|------------------------------------|-----------------|--------------|-----------------|-----|----------------------|--------|
| SNJ-1820LEDW-AGB | 17.75"H x 4.75"W x 3.75"D - 2 lbs. | 1               | LED          | 20W             | 90+ | 3000K                | 1600   |
| SNJ-1820LEDW-MB  | 17.75"H x 4.75"W x 3.75"D - 2 lbs. | 1               | LED          | 20W             | 90+ | 3000K                | 1600   |
| SNJ-1820LEDW-PC  | 17.75"H x 4.74"W x 3.75"D - 2 lbs. | 1               | LED          | 20W             | 90+ | 3000K                | 1600   |
|                  |                                    |                 |              |                 |     |                      |        |