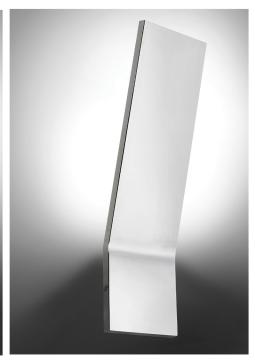

## Sanja LED Wall Lights collection in three finishes.

LED backlight feature

SNJ-1820LEDW-AGB SNJ-1820LEDW-MB SNJ-1820LEDW-PC

| Item No.         | Dimensions                         | No. of<br>Bulbs | Bulb<br>Type | Max.<br>Wattage | CRI | Color<br>Temperature | Lumens |
|------------------|------------------------------------|-----------------|--------------|-----------------|-----|----------------------|--------|
| SNJ-1820LEDW-AGB | 17.75"H x 4.75"W x 3.75"D - 2 lbs. | 1               | LED          | 20W             | 90+ | 3000K                | 1600   |
| SNJ-1820LEDW-MB  | 17.75"H x 4.75"W x 3.75"D - 2 lbs. | 1               | LED          | 20W             | 90+ | 3000K                | 1600   |
| SNJ-1820LEDW-PC  | 17.75"H x 4.74"W x 3.75"D - 2 lbs. | 1               | LED          | 20W             | 90+ | 3000K                | 1600   |
|                  |                                    |                 |              |                 |     |                      |        |