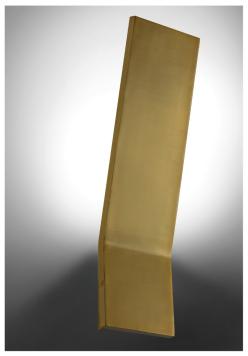

## Sanja LED Wall Lights collection in three finishes.

LED backlight feature

SNJ-1820LEDW-AGB SNJ-1820LEDW-MB SNJ-1820LEDW-PC

| Item No.         | Dimensions                         | No. of<br>Bulbs | Bulb<br>Type | Max.<br>Wattage | CRI | Color<br>Temperature | Lumens |
|------------------|------------------------------------|-----------------|--------------|-----------------|-----|----------------------|--------|
| SNJ-1820LEDW-AGB | 17.75"H x 4.75"W x 3.75"D - 2 lbs. | 1               | LED          | 20W             | 90+ | 3000K                | 1600   |
| SNJ-1820LEDW-MB  | 17.75"H x 4.75"W x 3.75"D - 2 lbs. | 1               | LED          | 20W             | 90+ | 3000K                | 1600   |
| SNJ-1820LEDW-PC  | 17.75"H x 4.74"W x 3.75"D - 2 lbs. | 1               | LED          | 20W             | 90+ | 3000K                | 1600   |
|                  |                                    |                 |              |                 |     |                      |        |